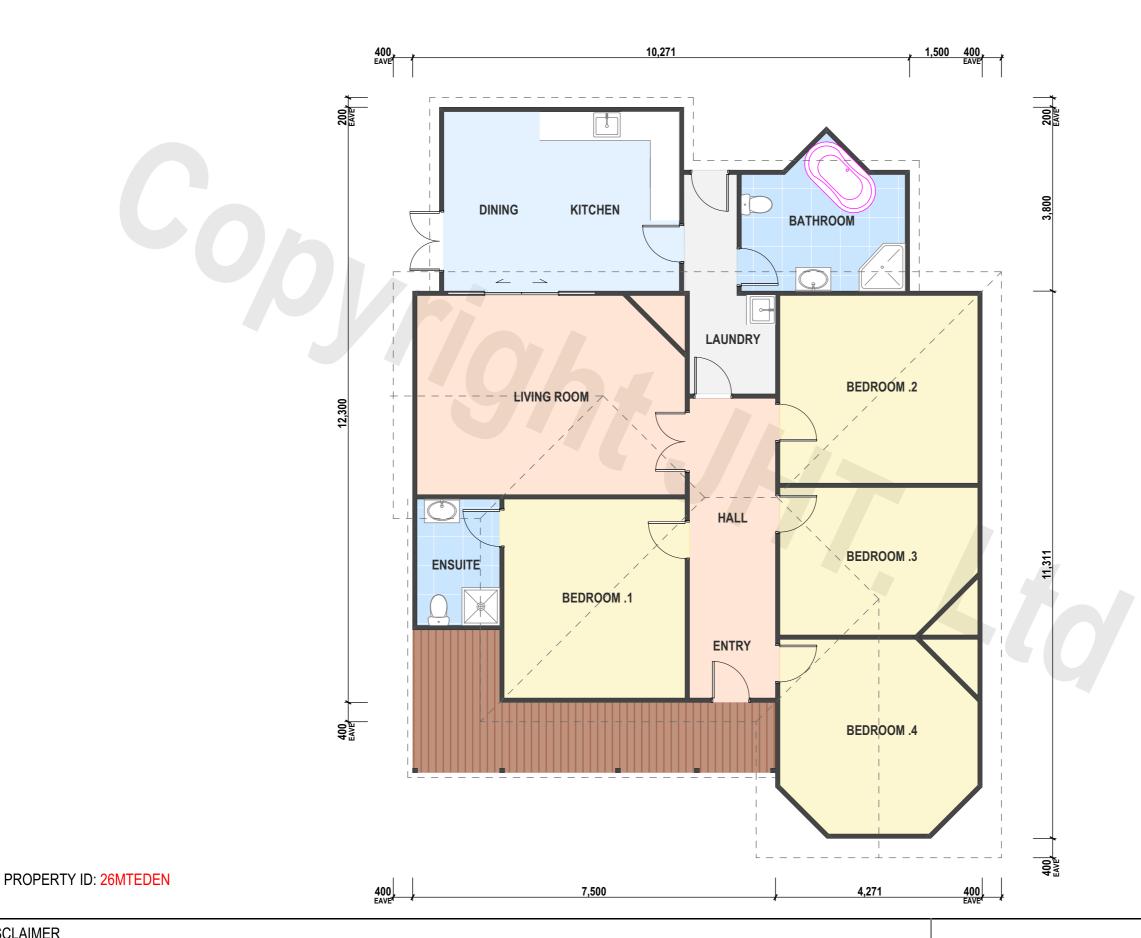

FLOOR AREA (APPROX)

140.0m<sup>2</sup>

## **BRANZ Maps information**

Wind Zone: Earthquake Zone: Corrosion Zone:

## DISCLAIMER

Jack House Transit (JHT) does not warrant or take responsibility for the accuracy of the measurements, descriptions, specifications or any other information issued.

JHT accepts no liability or responsibility for any loss or damage suffered by the recipient of this information arising out of, or in connection with, the use or misuse of this information. This information is general and strictly indicative and has not been prepared for the use by any specific recipient and may not fully reflect their needs. Do not scale off drawings. The recipient is responsible for their own due diligence and for verifying the correctness and completeness of any information i