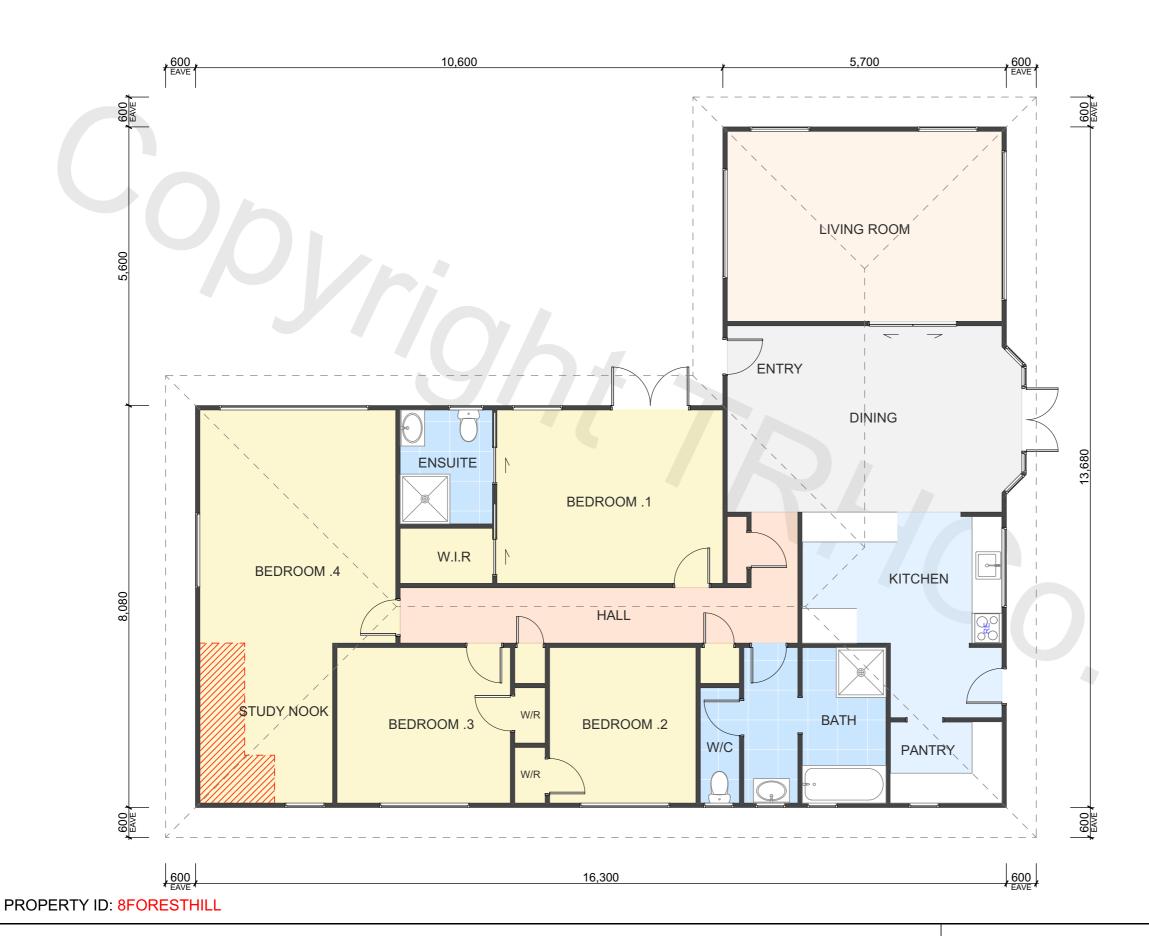

FLOOR AREA (APPROX)

165m<sup>2</sup>

## **BRANZ Maps information**

Wind Zone: Medium

Earthquake Zone: Corrosion Zone: С

**DISCLAIMER** 

The Relocatable Home Company ('TRHCo') does not warrant or take responsibility for the accuracy of the measurements, descriptions, specifications or any other information issued.

TRHCo accepts no liability or responsibility for any loss or damage suffered by the recipient of this information arising out of, or in connection with, the use or misuse of this information. This information is general and strictly indicative and has not been prepared for the use by any specific recipient and may not fully reflect their needs. Do not scale off drawings. The recipient is responsible for their own due diligence and for verifying the correctness and complet