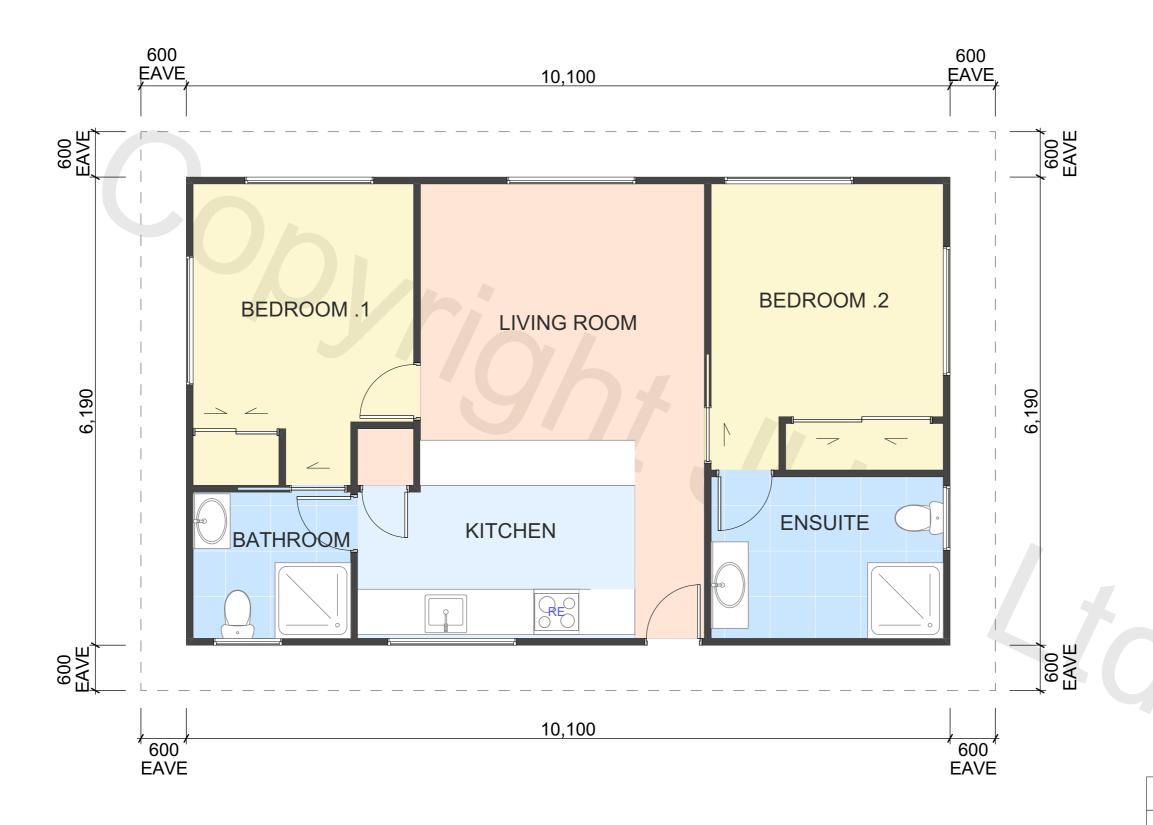

PROPERTY ID: 362EASTTAMAKI

### **DISCLAIMER**

Jack House Transit (JHT) does not warrant or take responsibility for the accuracy of the measurements, descriptions, specifications or any other information issued.

JHT accepts no liability or responsibility for any loss or damage suffered by the recipient of this information arising out of, or in connection with, the use or misuse of this information. This information is general and strictly indicative and has not been prepared for the use by any specific recipient and may not fully reflect their needs. Do not scale off drawings. The recipient is responsible for their own due diligence and for verifying the correctness and completeness of any information issued.



# FLOOR AREA (APPROX)

62.4m<sup>2</sup>

## **BRANZ Maps information**

W