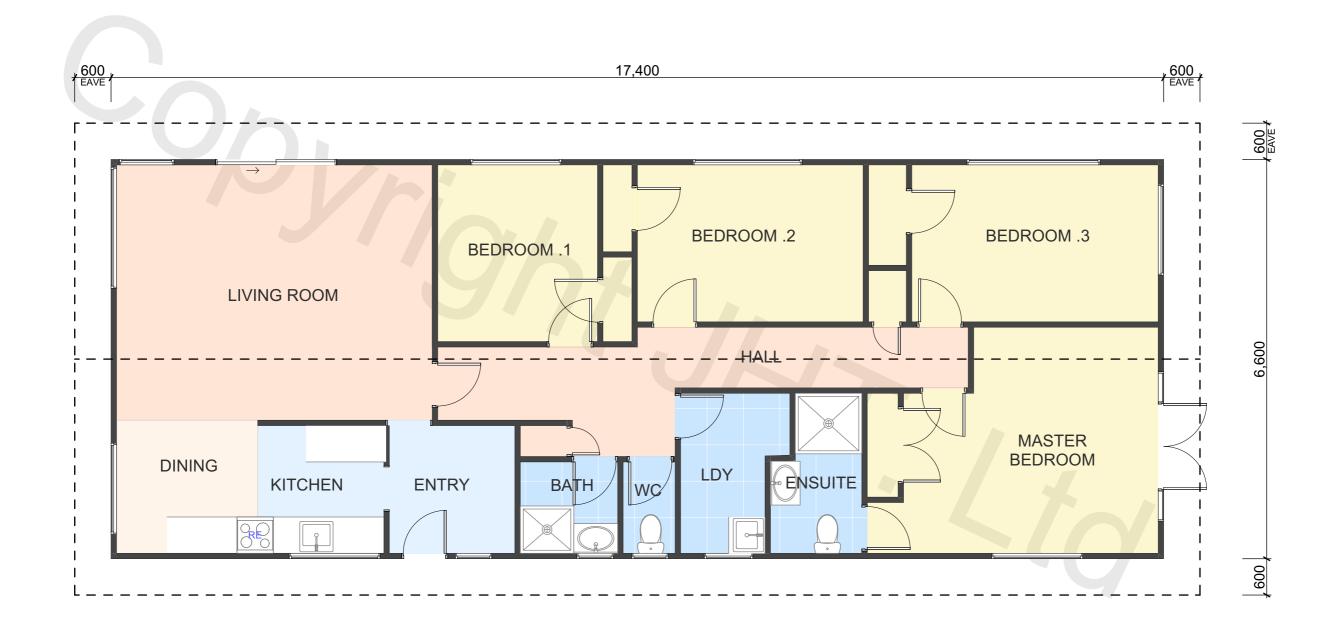

FLOOR AREA (APPROX)

114.84m<sup>2</sup>

## **BRANZ Maps information**

Wind Zone: Medium

Earthquake Zone: 1
Corrosion Zone: D

PROPERTY ID: 16BIRKDALE