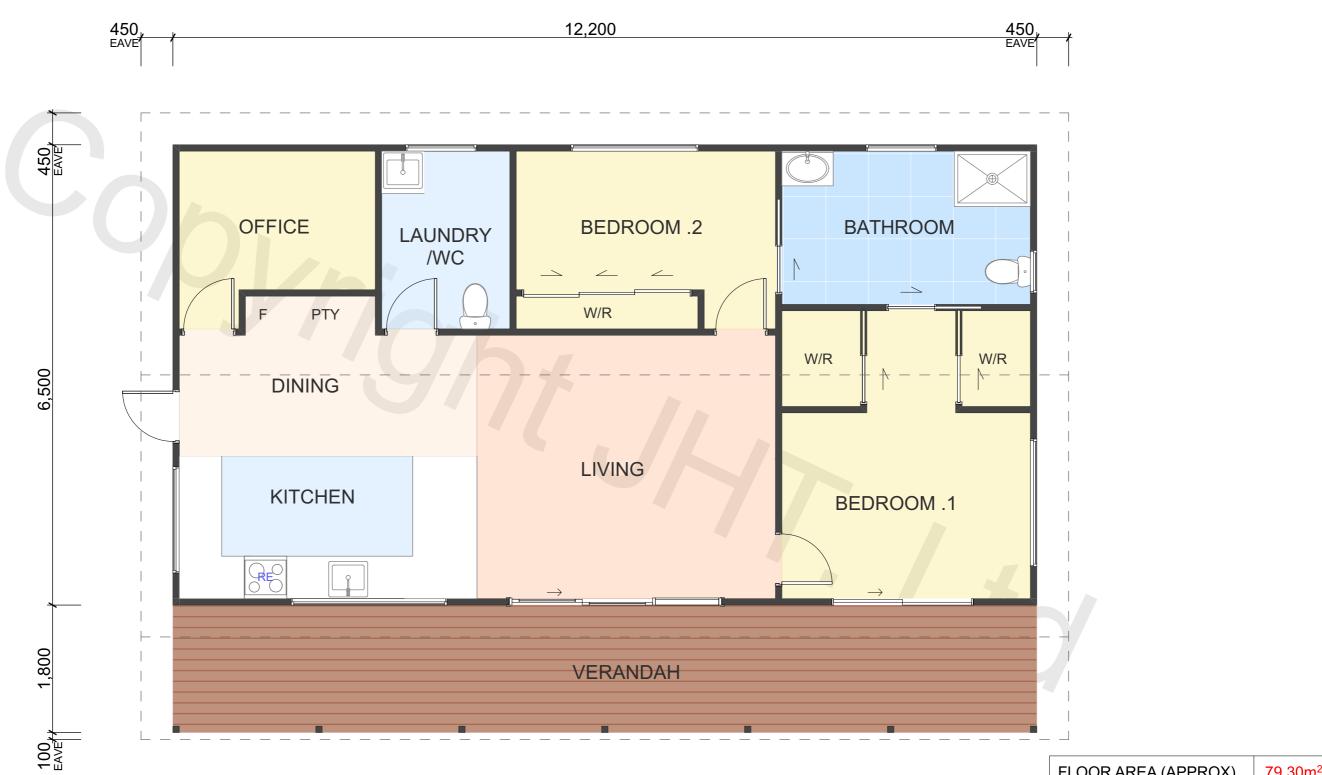

## **PROPERTY ID: 44PAPAMOA**

| FLOOR AREA (APPROX)    |      | 79.30m <sup>2</sup> |
|------------------------|------|---------------------|
| BRANZ Maps information |      |                     |
| Wind Zone:             | HIGH |                     |
| Earthquake Zone:       | 1    |                     |
| Corrosion Zone:        | D    |                     |
|                        |      |                     |