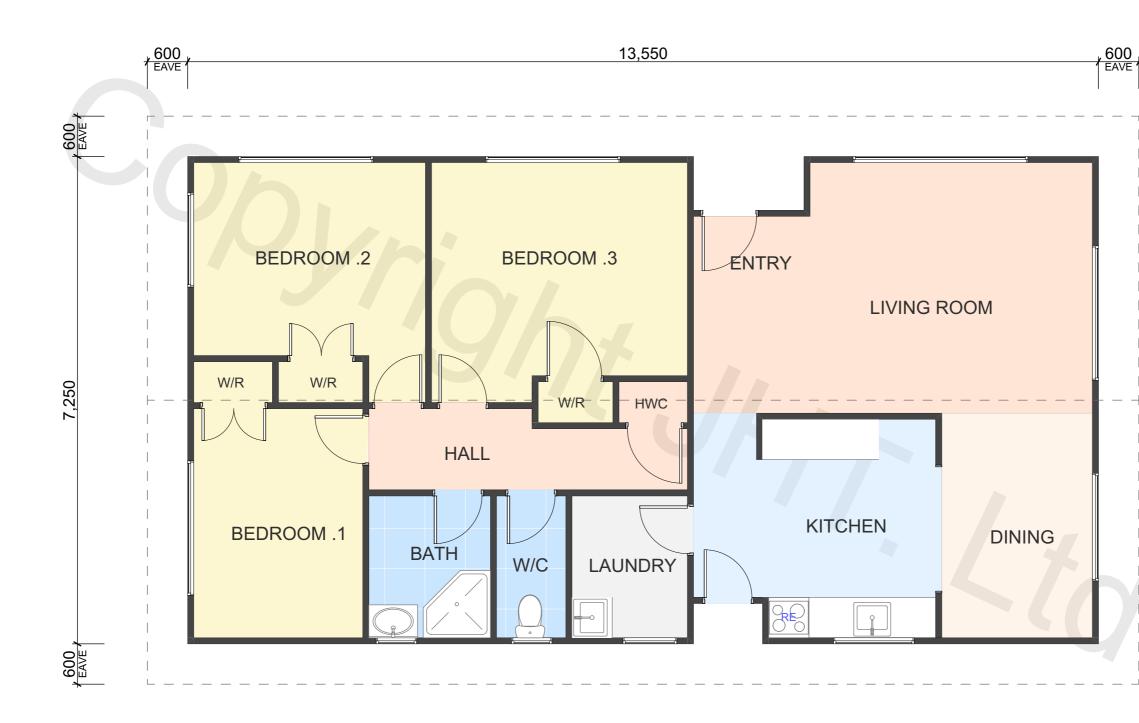

## PROPERTY ID: 36NAWTON

| FLOOR AREA (APPROX)    |     | 96.3m <sup>2</sup> |
|------------------------|-----|--------------------|
| BRANZ Maps information |     |                    |
| Wind Zone:             | Low |                    |
| Earthquake Zone:       | 1   |                    |
| Corrosion Zone:        | В   |                    |
|                        |     |                    |