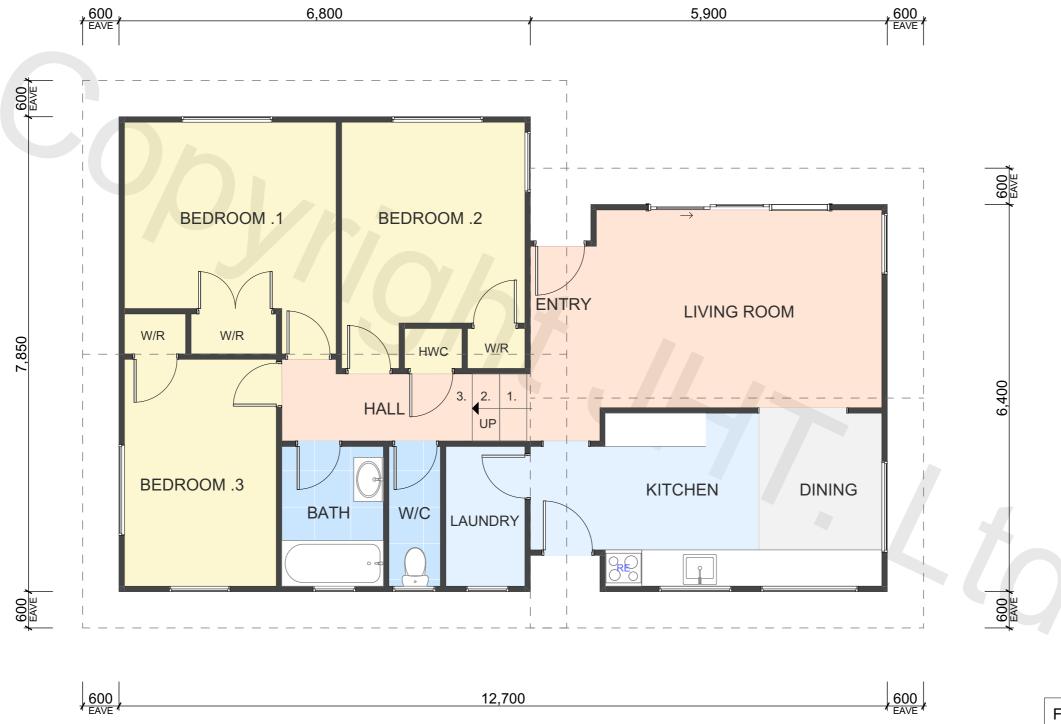

PROPERTY ID: 1BUCKLANDSBEACH

## FLOOR AREA (APPROX)

**BRANZ Maps information** 

90.0m<sup>2</sup>

Wind Zone: Low Earthquake Zone: 1

Corrosion Zone: C

**P:** 07 843 7006

E: admin@houseremoval.co.nz

W: www.houseremoval.co.nz