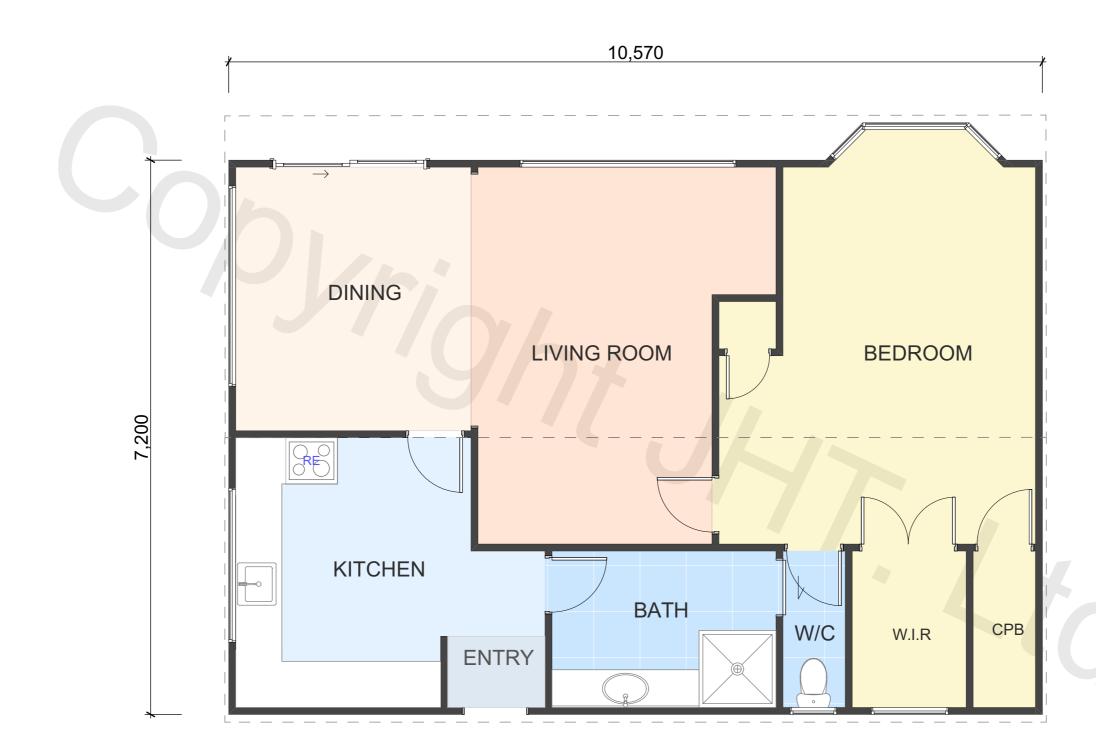

| PROX)                  | 77m <sup>2</sup> |
|------------------------|------------------|
| BRANZ Maps information |                  |
| HIGH                   |                  |
| 1                      |                  |
| D                      |                  |
|                        | mation           |