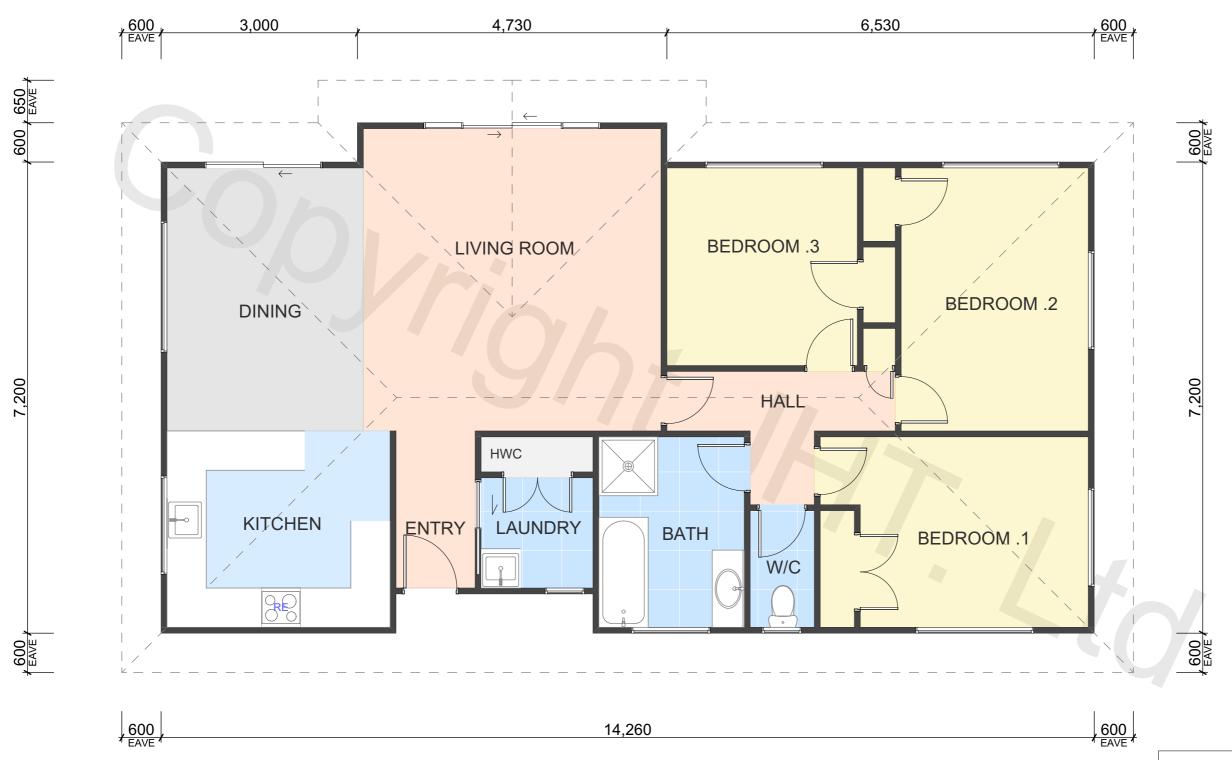

PROPERTY ID: 128TEPUNA

FLOOR AREA (APPROX) 103.7m<sup>2</sup>

**BRANZ Maps information** 

Wind Zone: High

Earthquake Zone: 1
Corrosion Zone: D