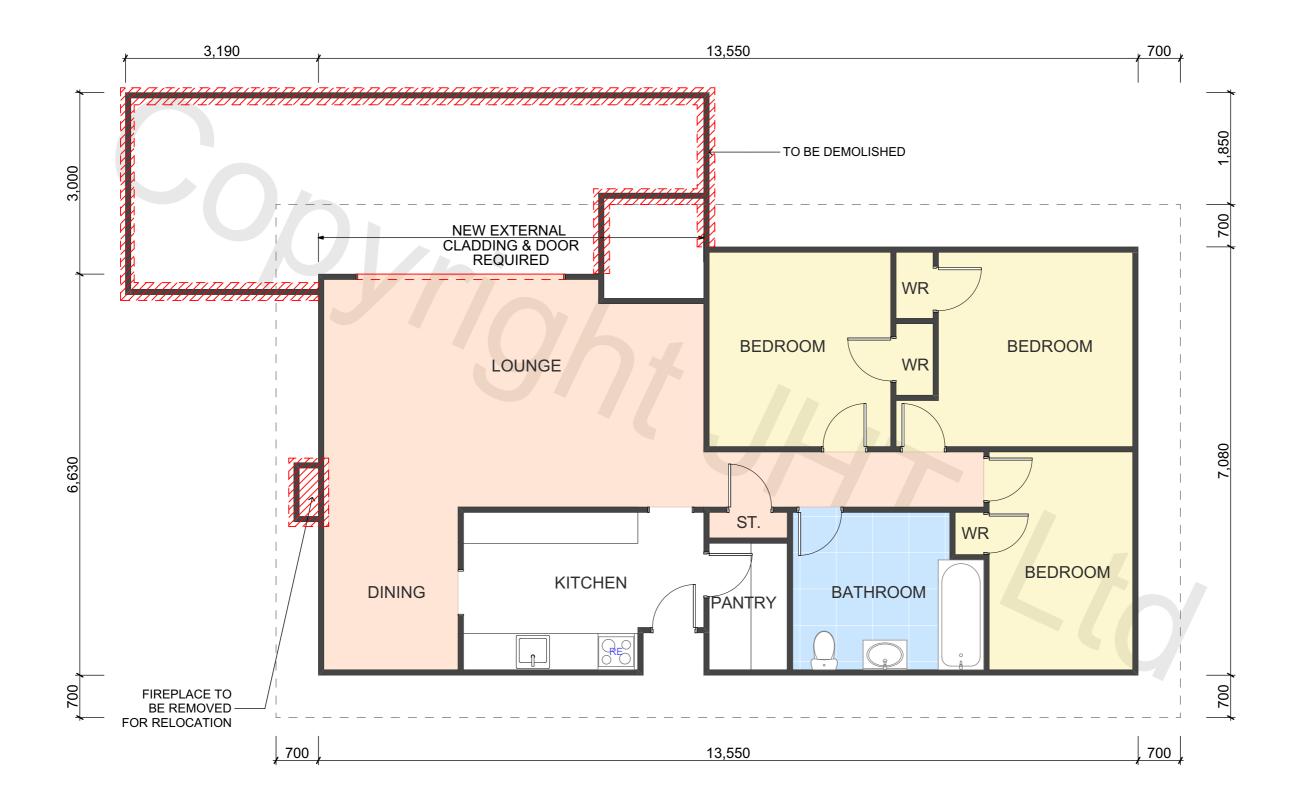

PROPERTY ID: 143CAMBRIDGE

FLOOR AREA (APPROX)

95.9m<sup>2</sup>

## **DISCLAIMER**

Jack House Transit (JHT) does not warrant or take responsibility for the accuracy of the measurements, descriptions, specifications or any other information issued.

JHT accepts no liability or responsibility for any loss or damage suffered by the recipient of this information arising out of, or in connection with, the use or misuse of this information. This information is general and strictly indicative and has not been prepared for the use by any specific recipient and may not fully reflect their needs. Do not scale off drawings. The recipient is responsible for their own due diligence and for verifying the correctness and completeness of any information issued.



**P:** 07 843 7006

E: admin@housere