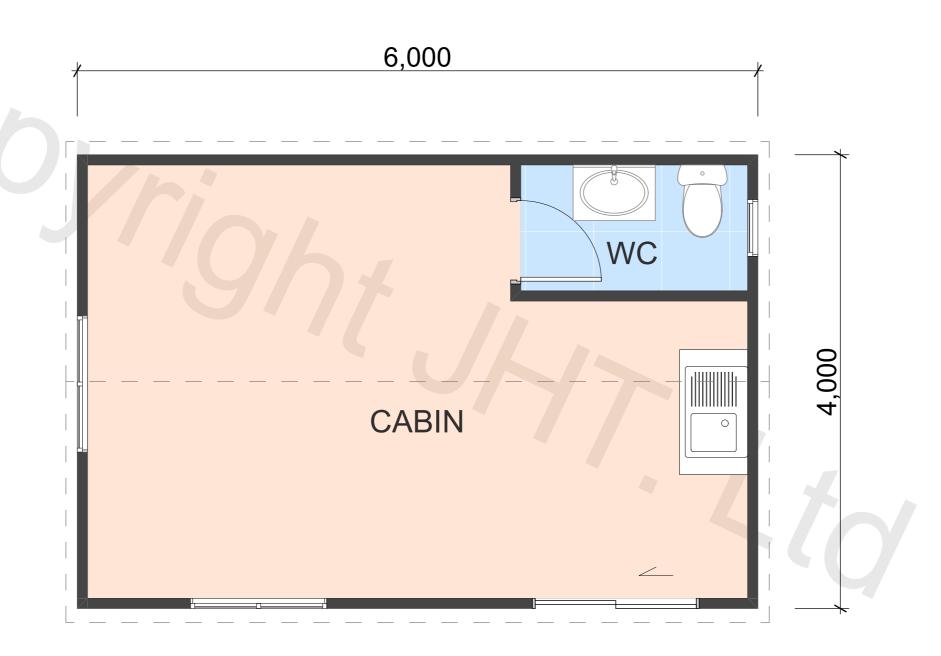

ITEMS FOR REMOVAL / DEMOLITION

PROPERTY ID: 1BUCKLANDSBEACH

FLOOR AREA (APPROX)

24m<sup>2</sup>

**P:** 07 843 7006

E: admin@houseremoval.co.nz

W: www.houseremoval.co.nz

© COPYRIGHT of Jack House Transit Ltd.