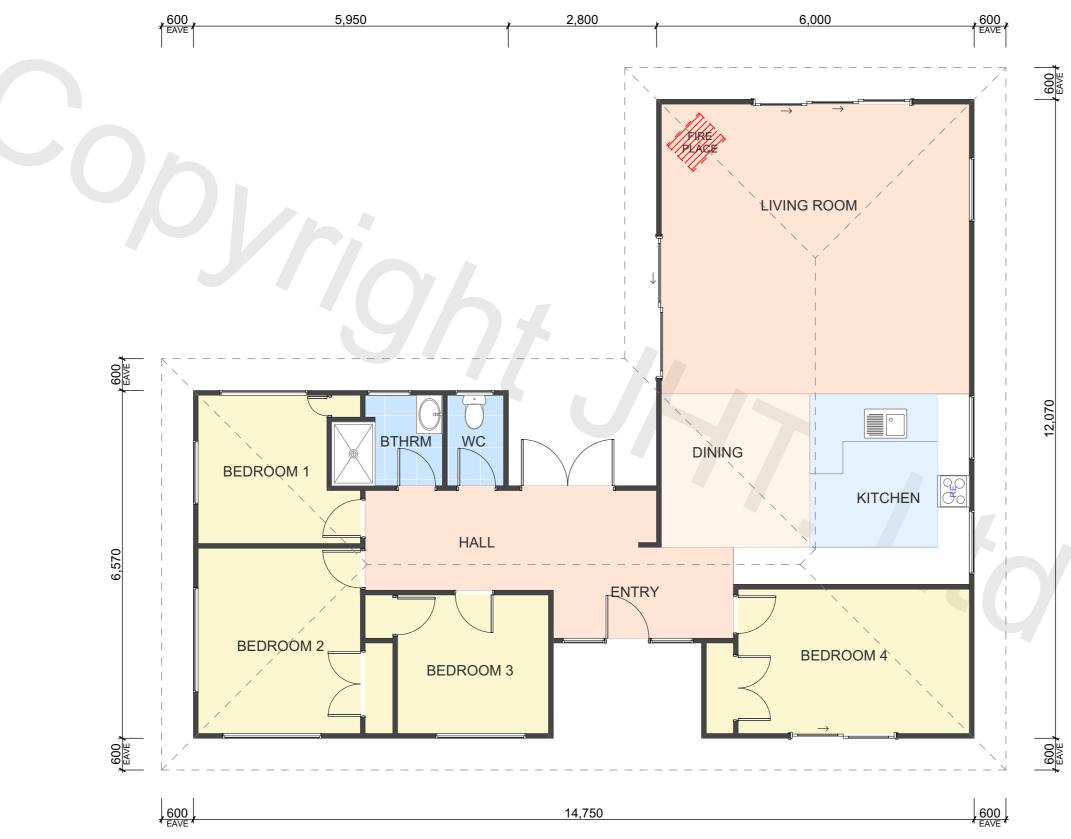

PROPERTY ID: 8PAKARANGA

FLOOR AREA (APPROX)

119.8m<sup>2</sup>

## **DISCLAIMER**

Jack House Transit (JHT) does not warrant or take responsibility for the accuracy of the measurements, descriptions, specifications or any other information issued.

JHT accepts no liability or responsibility for any loss or damage suffered by the recipient of this information arising out of, or in connection with, the use or misuse of this information. This information is general and strictly indicative and has not been prepared for the use by any specific recipient and may not fully reflect their needs. Do not scale off drawings. The recipient is responsible for their own due diligence and for verifying the correctness and completeness of any information issued.



**P:** 07 843 7006

E: admin@houserem