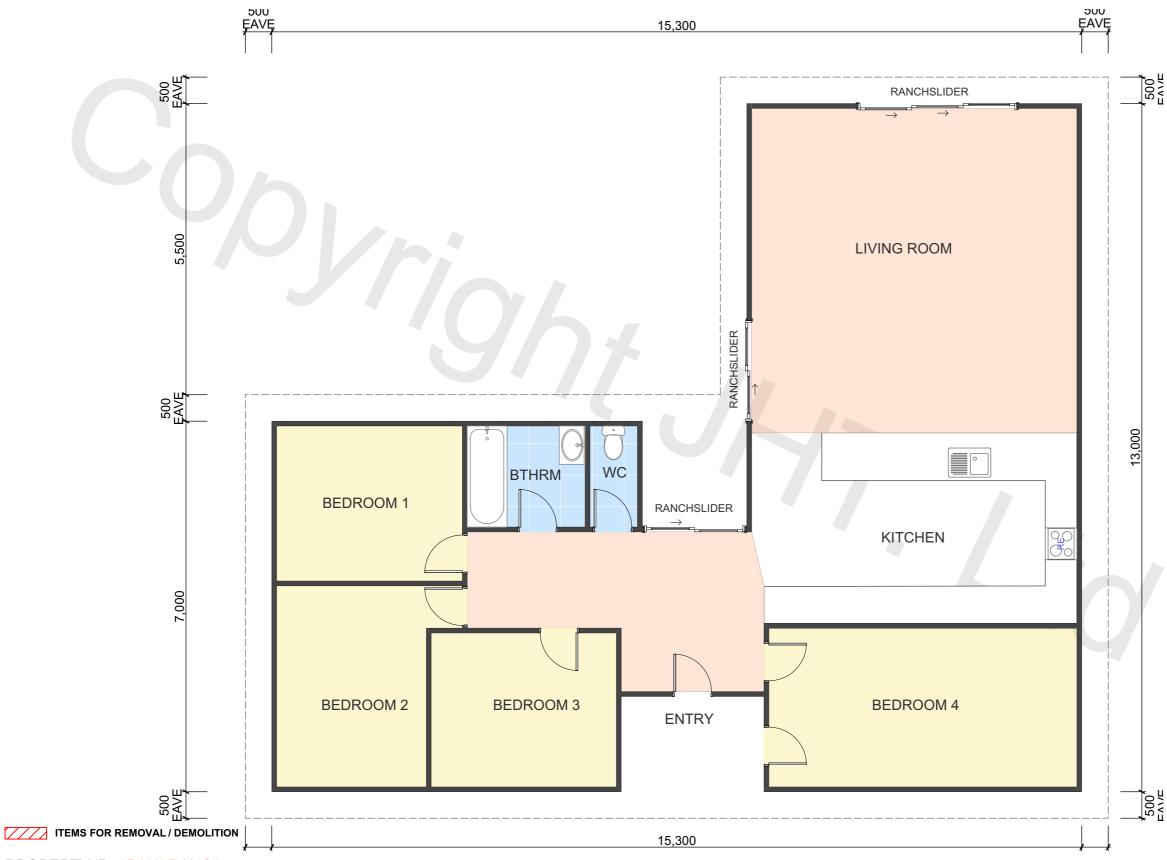

PROPERTY ID: 8PAKARANGA

FLOOR AREA (APPROX)

136.2m<sup>2</sup>

## **DISCLAIMER**

Jack House Transit (JHT) does not warrant or take responsibility for the accuracy of the measurements, descriptions, specifications or any other information issued.

JHT accepts no liability or responsibility for any loss or damage suffered by the recipient of this information arising out of, or in connection with, the use or misuse of this information. This information is general and strictly indicative and has not been prepared for the use by any specific recipient and may not fully reflect their needs. Do not scale off drawings. The recipient is responsible for their own due diligence and for verifying the correctness and completeness of any information issued.



**P:** 07 843 7006

E: admin@houserem