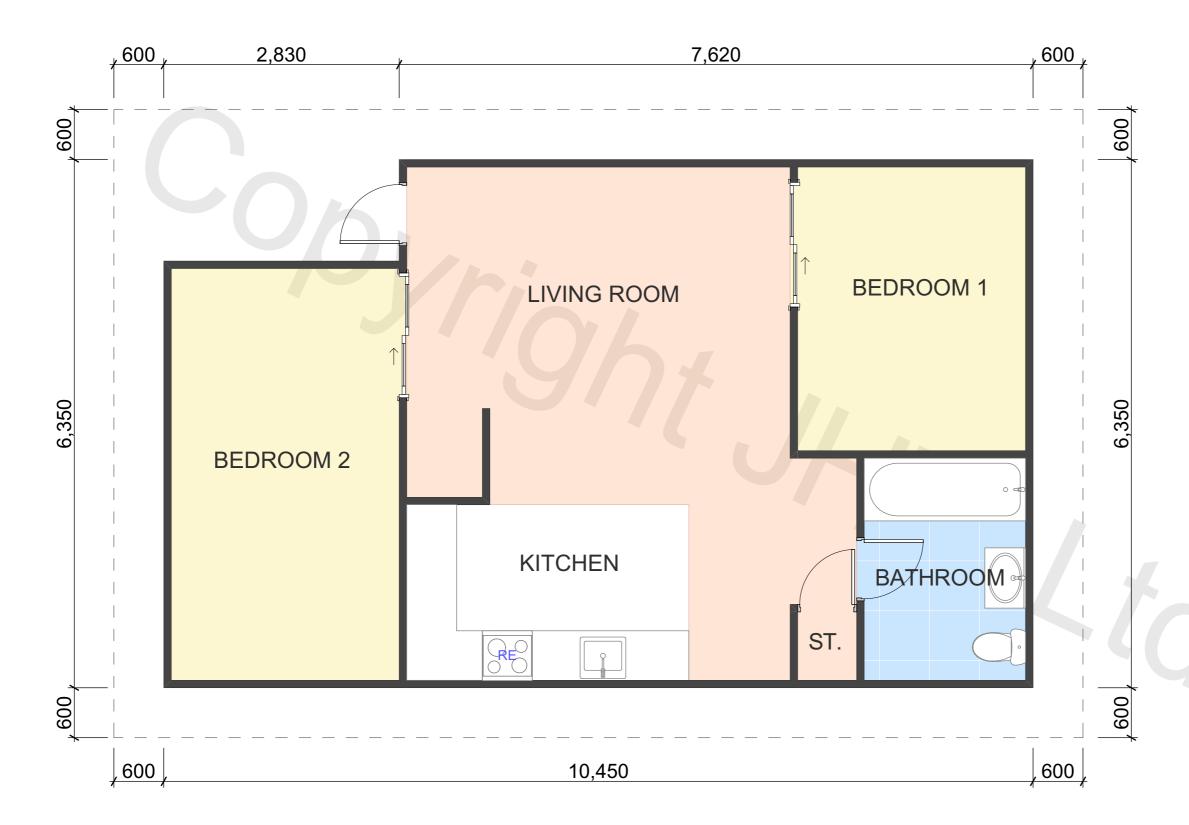

PROPERTY ID: 24WAIHIBEACH

FLOOR AREA (APPROX)

62.9m<sup>2</sup>

## **DISCLAIMER**

Jack House Transit (JHT) does not warrant or take responsibility for the accuracy of the measurements, descriptions, specifications or any other information issued.

JHT accepts no liability or responsibility for any loss or damage suffered by the recipient of this information arising out of, or in connection with, the use or misuse of this information. This information is general and strictly indicative and has not been prepared for the use by any specific recipient and may not fully reflect their needs. Do not scale off drawings. The recipient is responsible for their own due diligence and for verifying the correctness and completeness of any information issued.



**P:** 07 843 7006

E: admin@housere