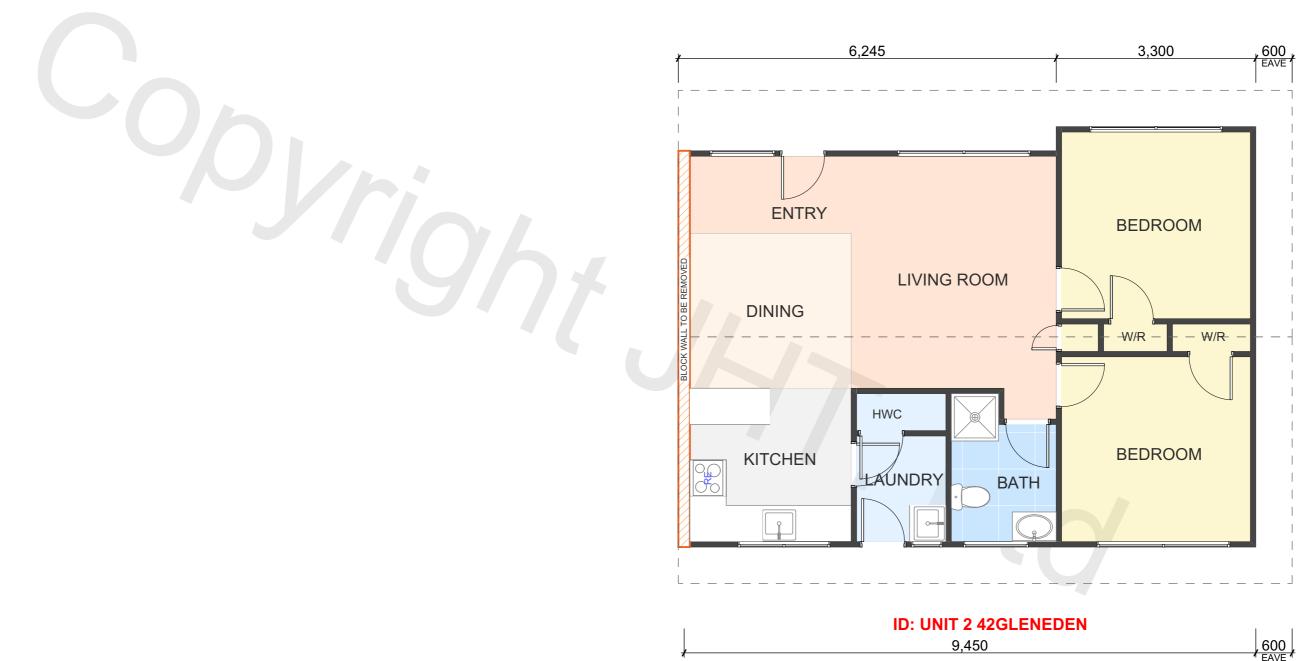

ITEMS FOR REMOVAL / DEMOLITION

, 600 EAVE

| FLOOR AREA (APPROX)    |     | 63.2m <sup>2</sup> |  |
|------------------------|-----|--------------------|--|
| BRANZ Maps information |     |                    |  |
| Wind Zone:             | Low |                    |  |
| Earthquake Zone:       | 1   |                    |  |
| Corrosion Zone:        | С   |                    |  |
|                        |     |                    |  |

**P:** 07 843 7006

E: admin@houseremoval.co.nz

W: www.houseremoval.co.nz

© COPYRIGHT of Jack House Transit Ltd.

PROPOSED NEW WALLS