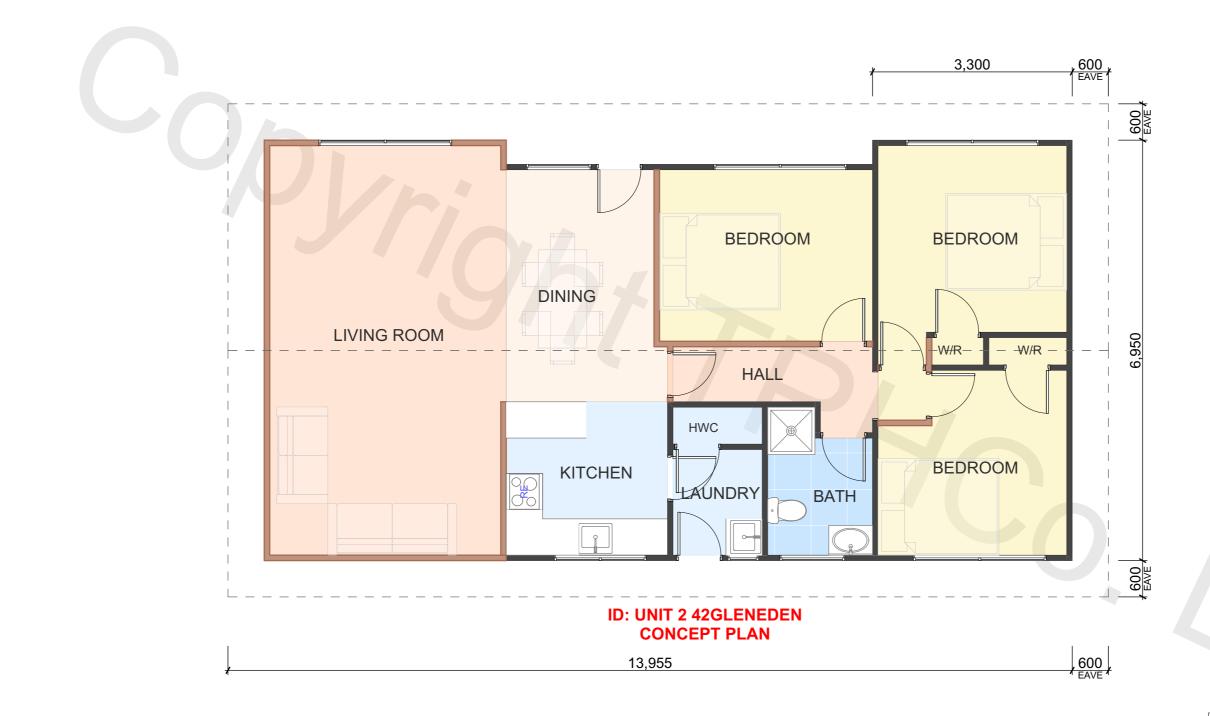

| FLOOR AREA (APPROX)    |     | 90.4m <sup>2</sup> |  |
|------------------------|-----|--------------------|--|
| BRANZ Maps information |     |                    |  |
| Wind Zone:             | Low |                    |  |
| Earthquake Zone:       | 1   |                    |  |
| Corrosion Zone:        | С   |                    |  |
|                        |     |                    |  |

**P:** 07 843 7006

E: admin@houseremoval.co.nz

W: www.houseremoval.co.nz

© COPYRIGHT of Jack House Transit Ltd.