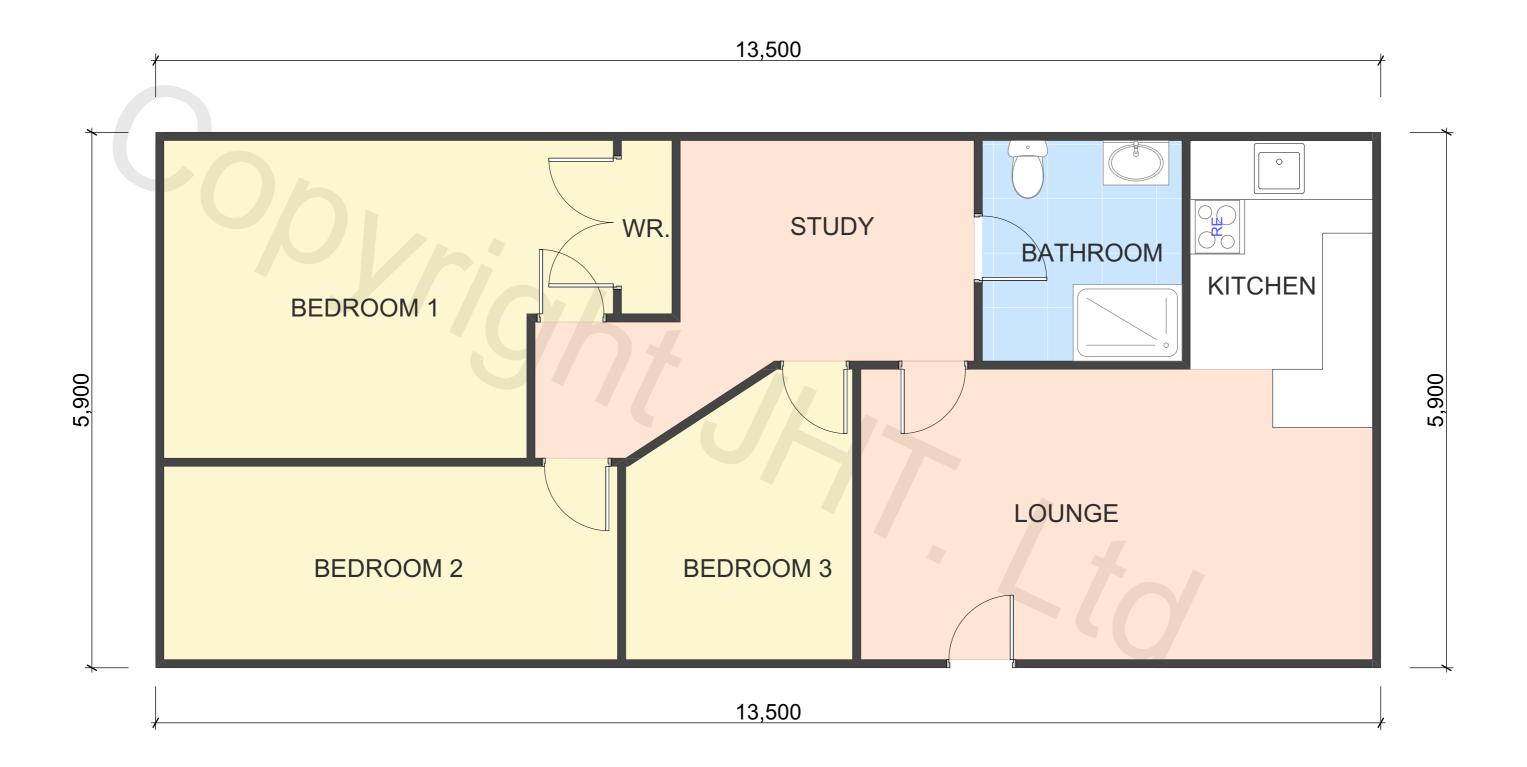

ITEMS FOR REMOVAL / DEMOLITION

**PROPERTY ID: 32ABOTANYDOWNS** 

## FLOOR AREA (APPROX)

79.65m<sup>2</sup>

**P:** 07 843 7006

E: admin@houseremoval.co.nz

W: www.houseremoval.co.nz

© COPYRIGHT of Jack House Transit Ltd.