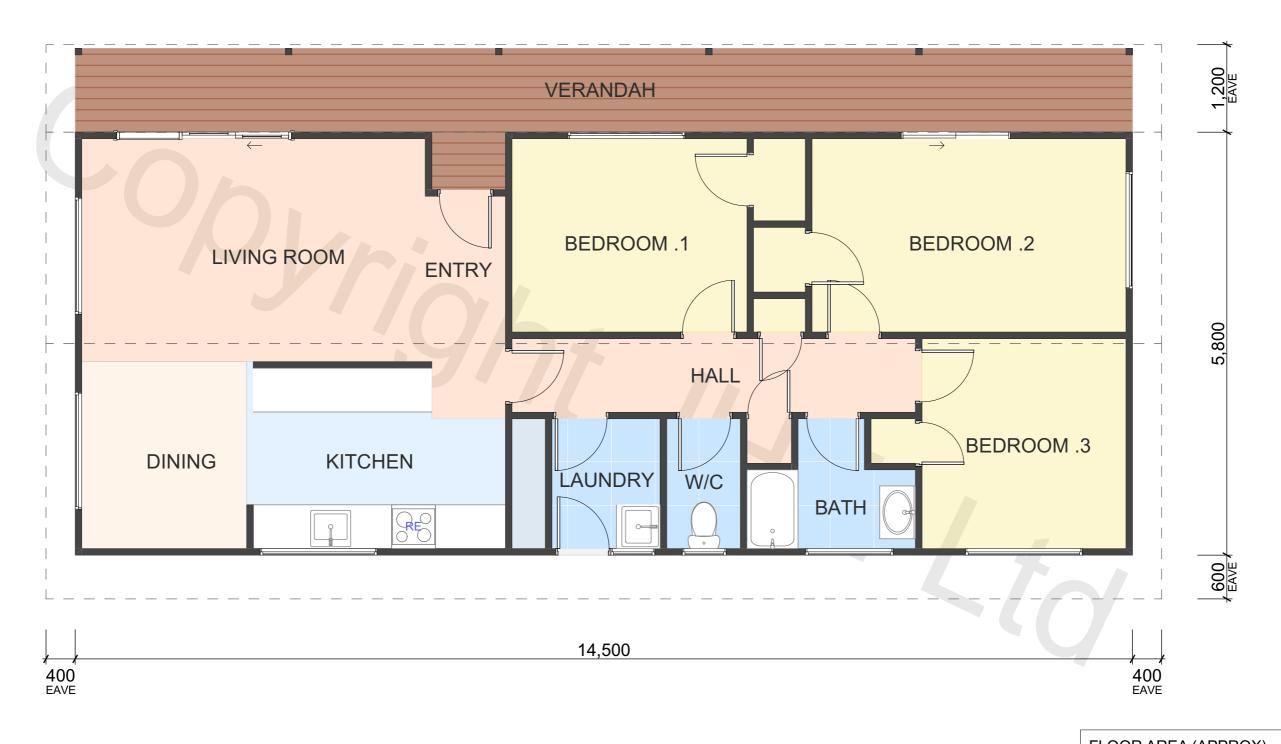

FLOOR AREA (APPROX)

84.1m<sup>2</sup>

BRANZ Maps information

Wind Zone: Medium

Earthquake Zone: 1 Corrosion Zone: D

PROPERTY ID: 22WEYMOUTH