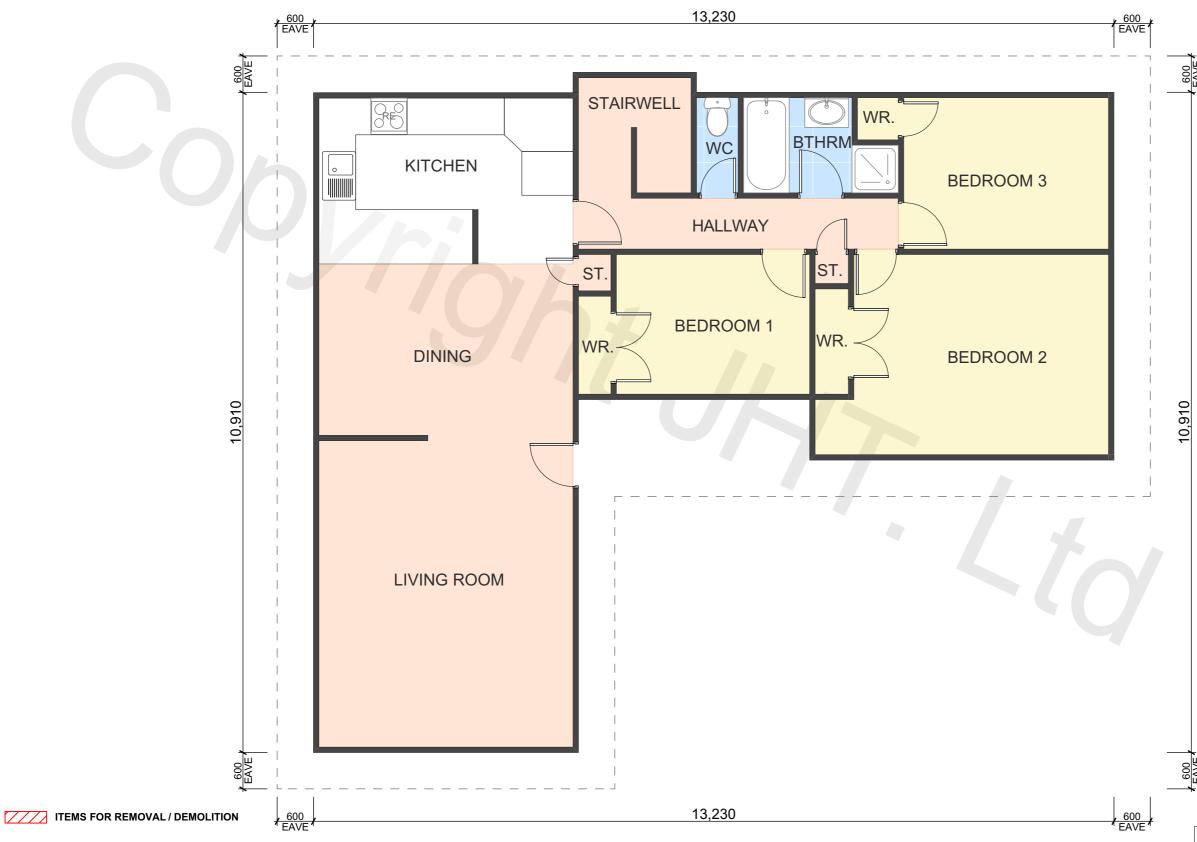

**PROPERTY ID: 8BOTANYDOWNS** 

FLOOR AREA (APPROX)

98.5m<sup>2</sup>

## **DISCLAIMER**

Jack House Transit (JHT) does not warrant or take responsibility for the accuracy of the measurements, descriptions, specifications or any other information issued.

JHT accepts no liability or responsibility for any loss or damage suffered by the recipient of this information arising out of, or in connection with, the use or misuse of this information. This information is general and strictly indicative and has not been prepared for the use by any specific recipient and may not fully reflect their needs. Do not scale off drawings. The recipient is responsible for their own due diligence and for verifying the correctness and completeness of any information issued.



**P:** 07 843 7006

E: admin@ho