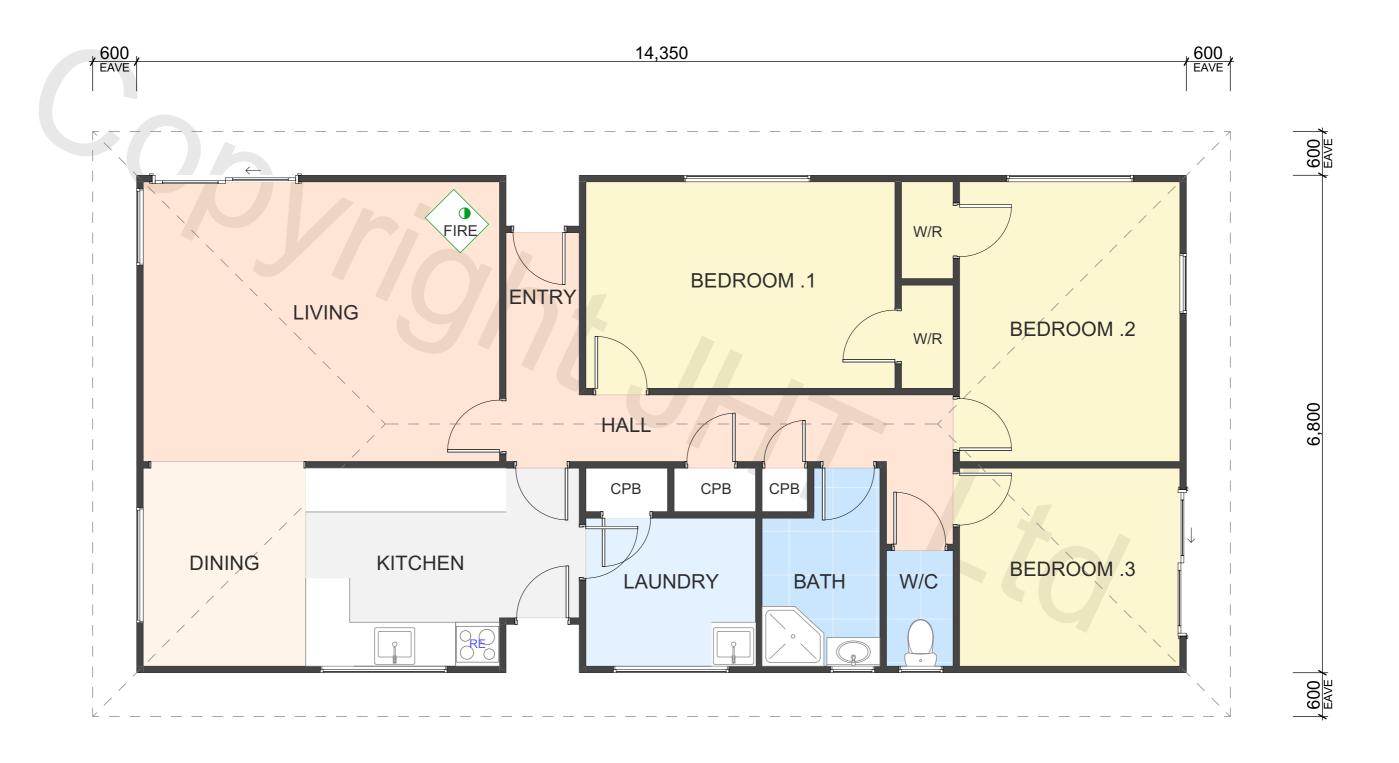

PROPERTY ID: 30BIRKDALE

FLOOR AREA (APPROX) 97.0

97.0m<sup>2</sup>

## **DISCLAIMER**

Jack House Transit (JHT) does not warrant or take responsibility for the accuracy of the measurements, descriptions, specifications or any other information issued.

JHT accepts no liability or responsibility for any loss or damage suffered by the recipient of this information arising out of, or in connection with, the use or misuse of this information. This information is general and strictly indicative and has not been prepared for the use by any specific recipient and may not fully reflect their needs. Do not scale off drawings. The recipient is responsible for their own due diligence and for verifying the correctness and completeness of any information issued.



**P:** 07 843 7006

E: admin@hous