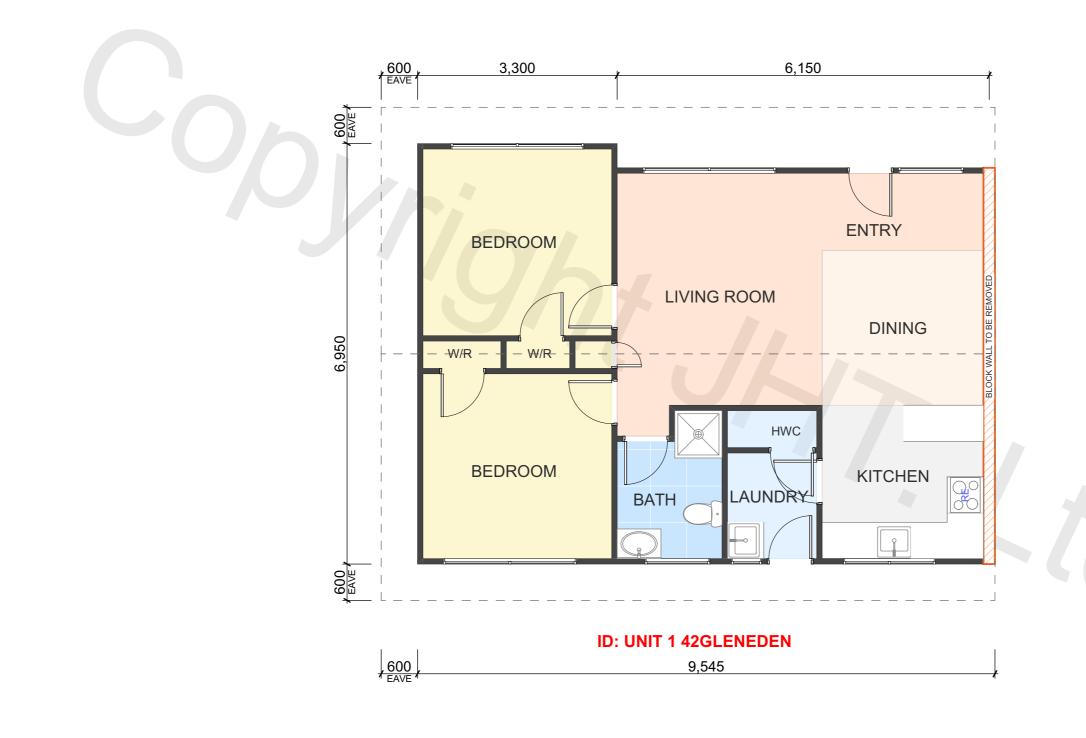

| 7                                                                      |                                |                    |
|------------------------------------------------------------------------|--------------------------------|--------------------|
| FLOOR AREA (APP                                                        | PROX)                          | 90.4m <sup>2</sup> |
| BRANZ Maps inform<br>Wind Zone:<br>Earthquake Zone:<br>Corrosion Zone: | <u>mation</u><br>Low<br>1<br>C |                    |
|                                                                        |                                |                    |