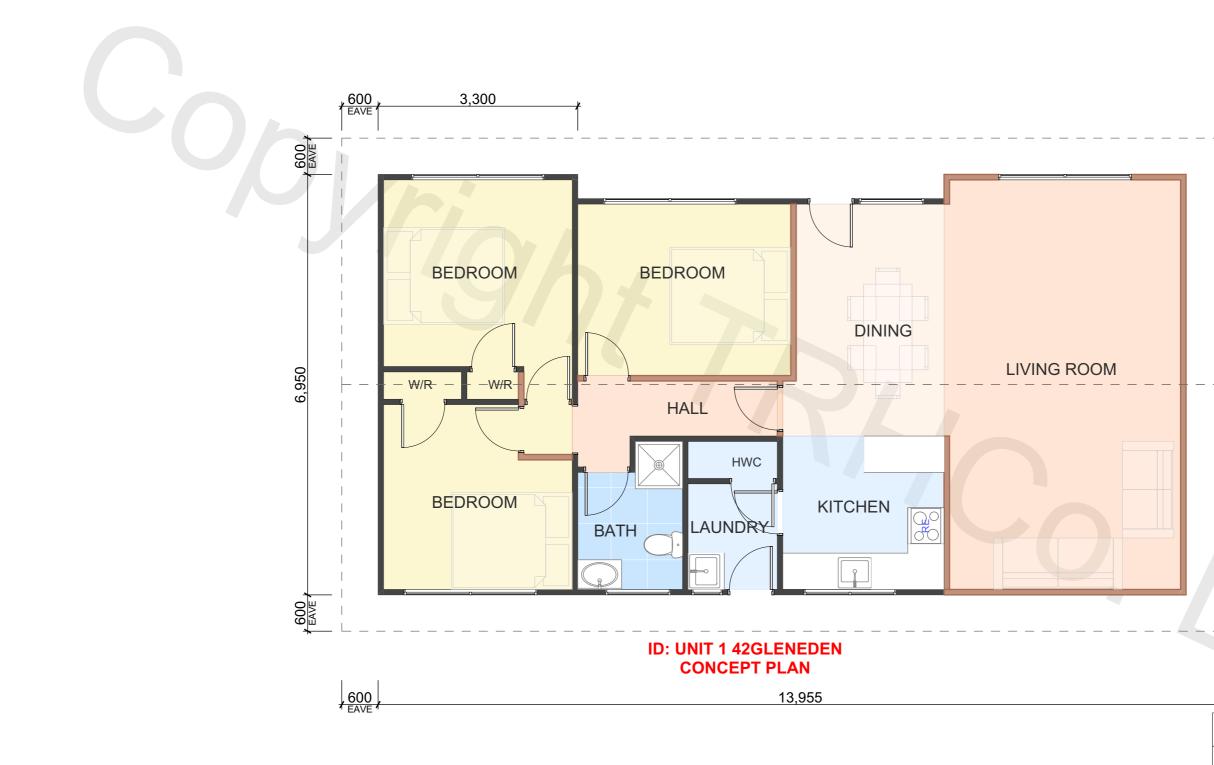

| OX)                    | 126.43m <sup>2</sup> |  |  |
|------------------------|----------------------|--|--|
| BRANZ Maps information |                      |  |  |
| ow                     |                      |  |  |
|                        |                      |  |  |
|                        |                      |  |  |
|                        | ,                    |  |  |