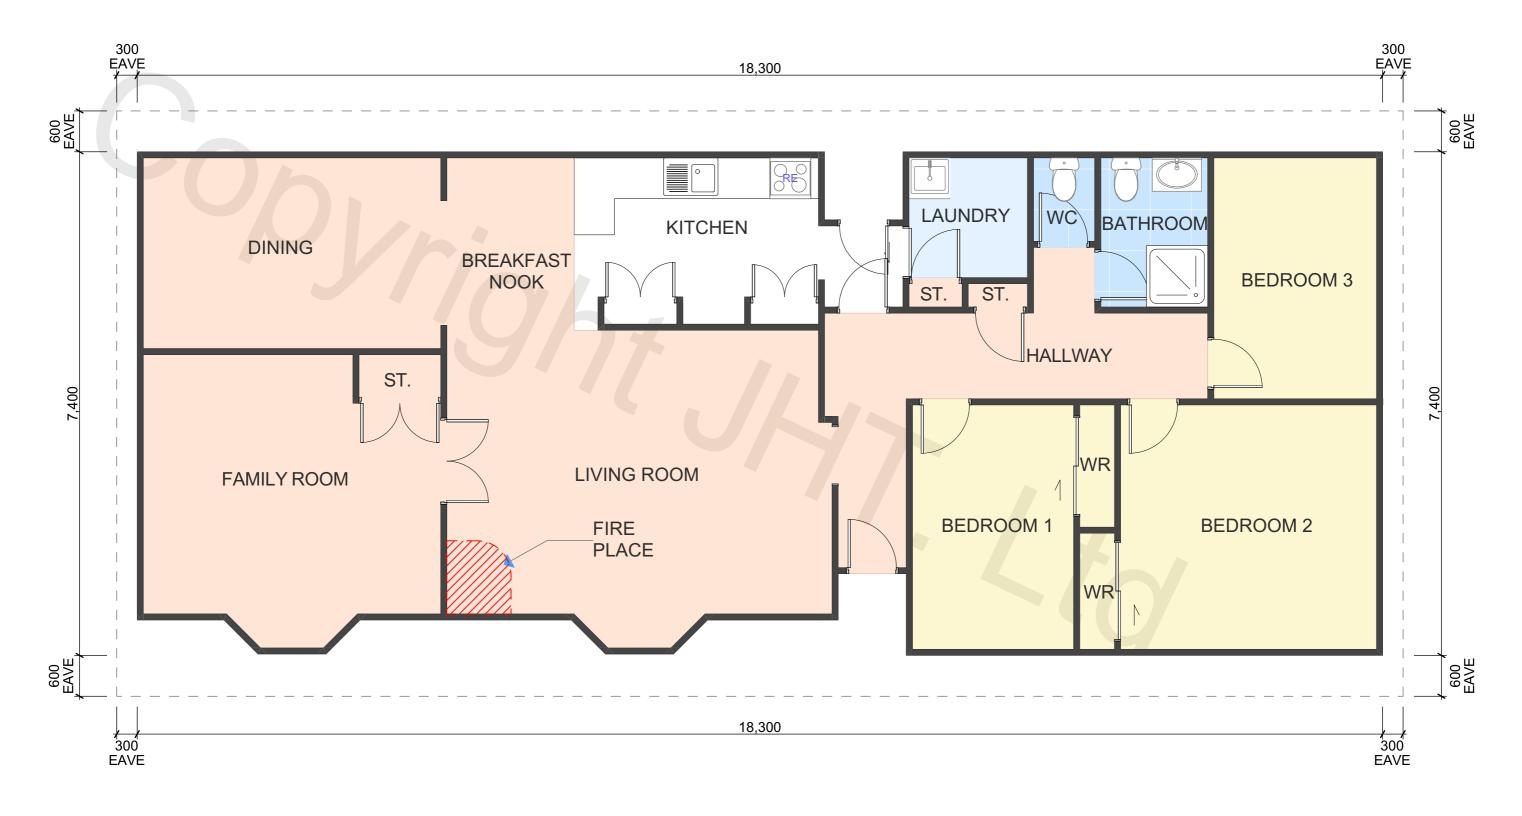

ITEMS FOR REMOVAL / DEMOLITION

PROPERTY ID: 40PAPAKURA

FLOOR AREA (APPROX)

129.2m<sup>2</sup>