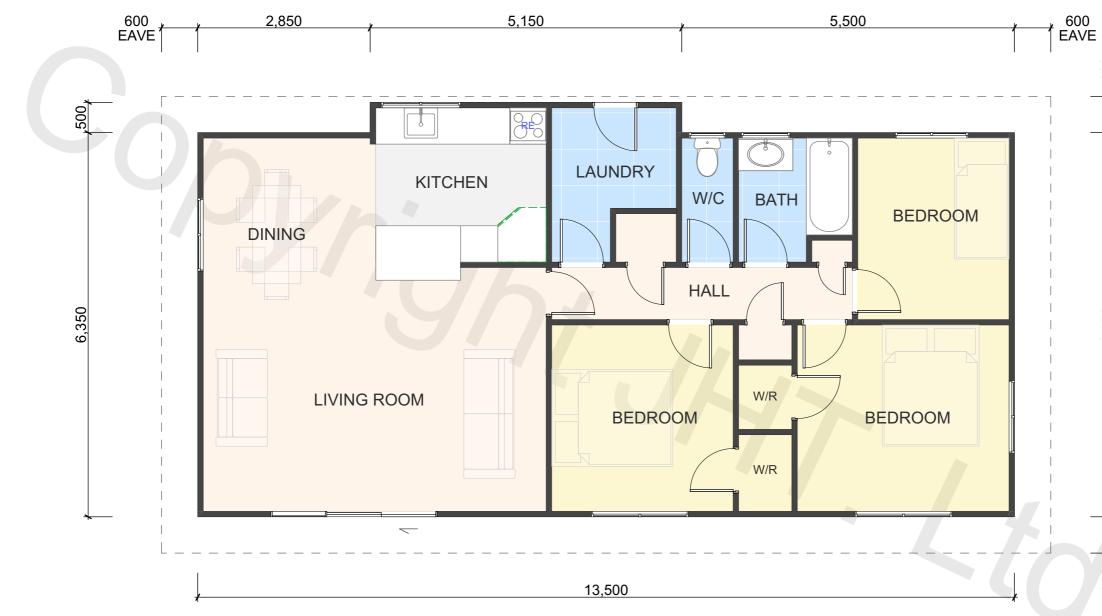

ITEMS FOR REMOVAL / DEMOLITION

**PROPERTY ID: 44GREENBAY** 

## FLOOR AREA (APPROX)

88.3m<sup>2</sup>

**P:** 07 843 7006

E: admin@houseremoval.co.nz

W: www.houseremoval.co.nz

© COPYRIGHT of Jack House Transit Ltd.