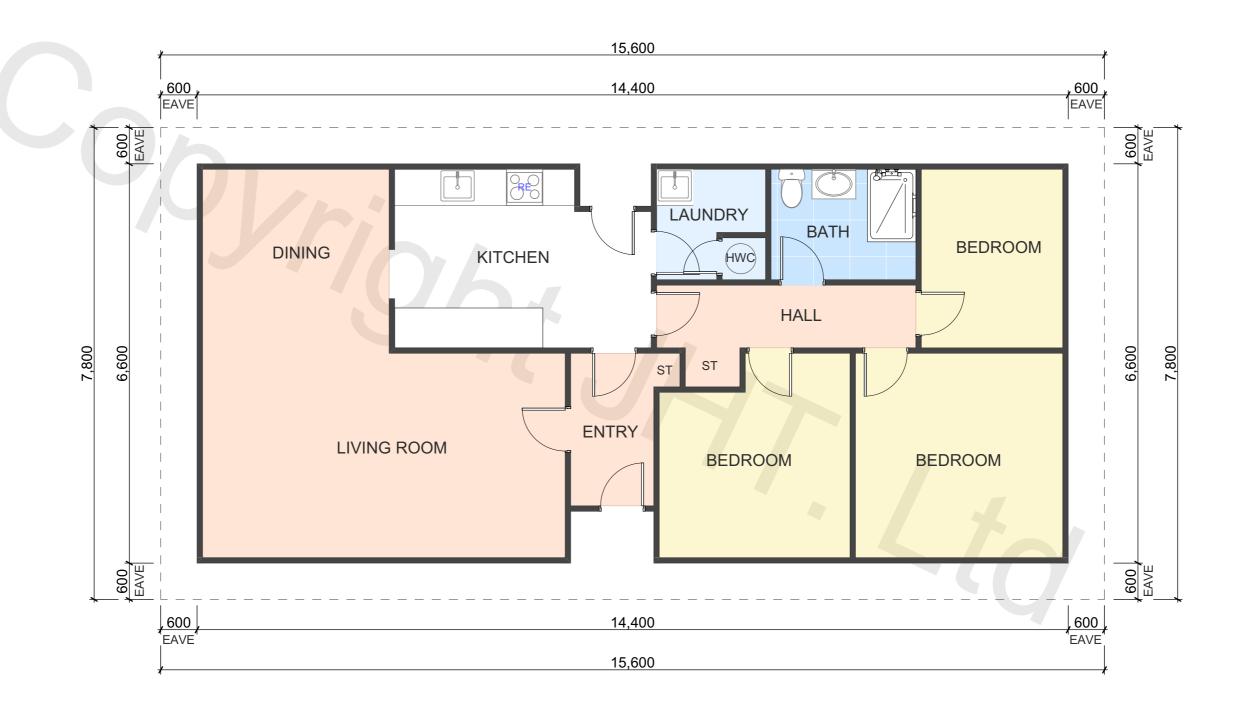

ITEMS FOR REMOVAL / DEMOLITION

PROPERTY ID: 9GLENFIELD

FLOOR AREA (APPROX)

93m<sup>2</sup>