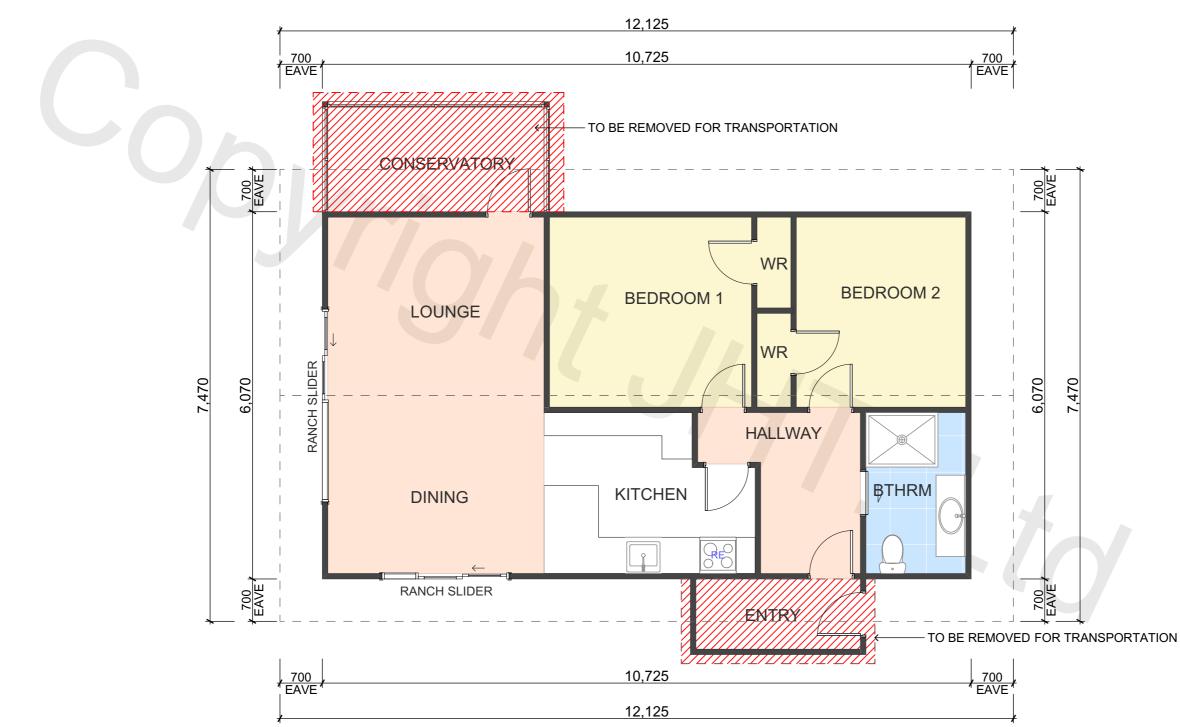

### ITEMS FOR REMOVAL / DEMOLITION

# **PROPERTY ID: 125WHANGAMATA**

# FLOOR AREA (APPROX)

64.3m<sup>2</sup>

**P:** 07 843 7006

E: admin@houseremoval.co.nz

W: www.houseremoval.co.nz

© COPYRIGHT of Jack House Transit Ltd.