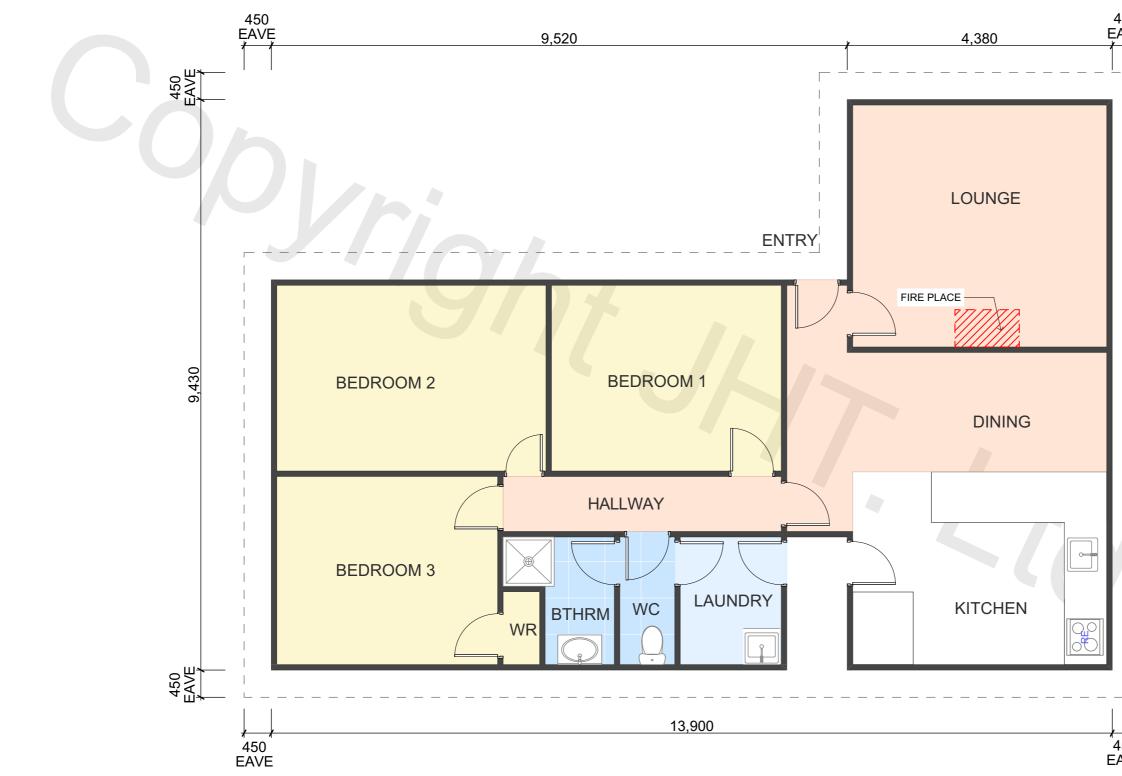

## PROPERTY ID: 9HILLCREST

# FLOOR AREA (APPROX)

102.7m<sup>2</sup>

**P:** 07 843 7006

 $\textbf{E:} \ admin@houseremoval.co.nz \\$ 

W: www.houseremoval.co.nz

© COPYRIGHT of Jack House Transit Ltd.