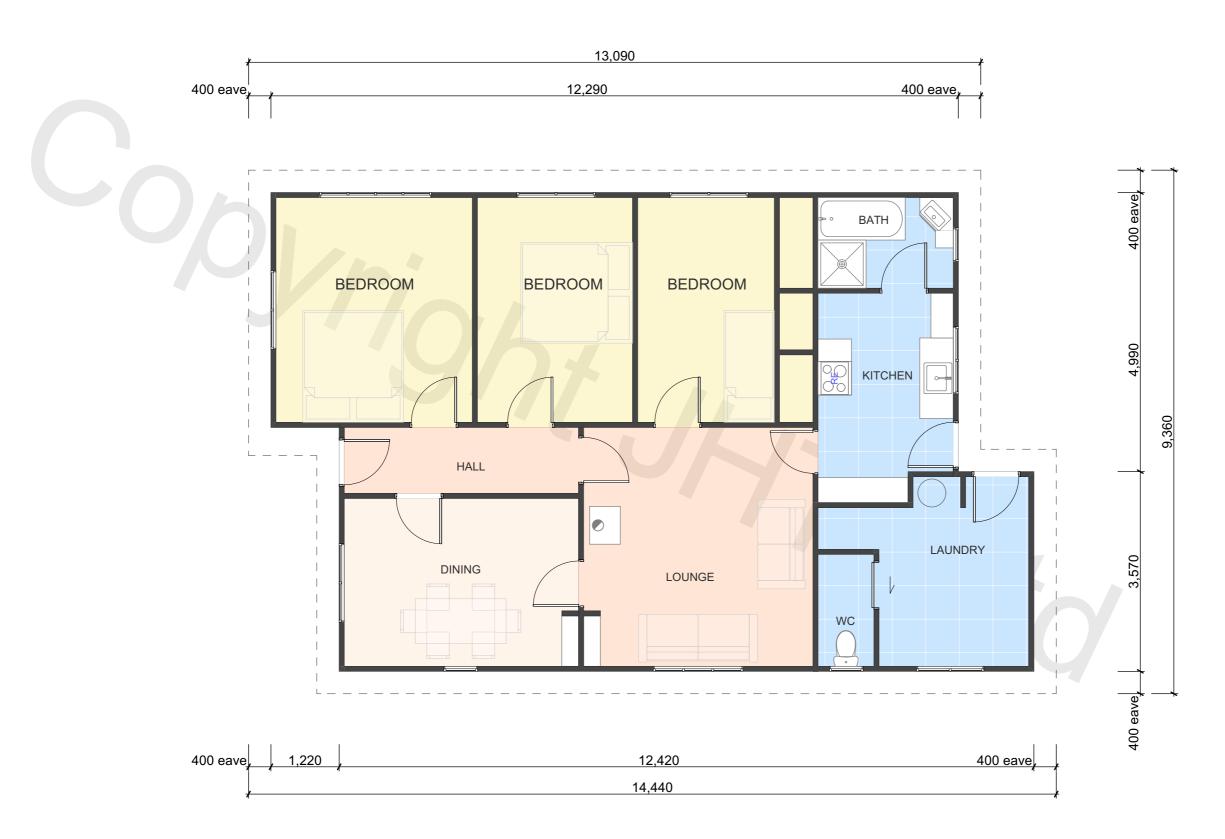

ITEMS FOR REMOVAL / DEMOLITION

PROPERTY ID: 702CAMBRIDGE

FLOOR AREA (APPROX)

104.7m<sup>2</sup>