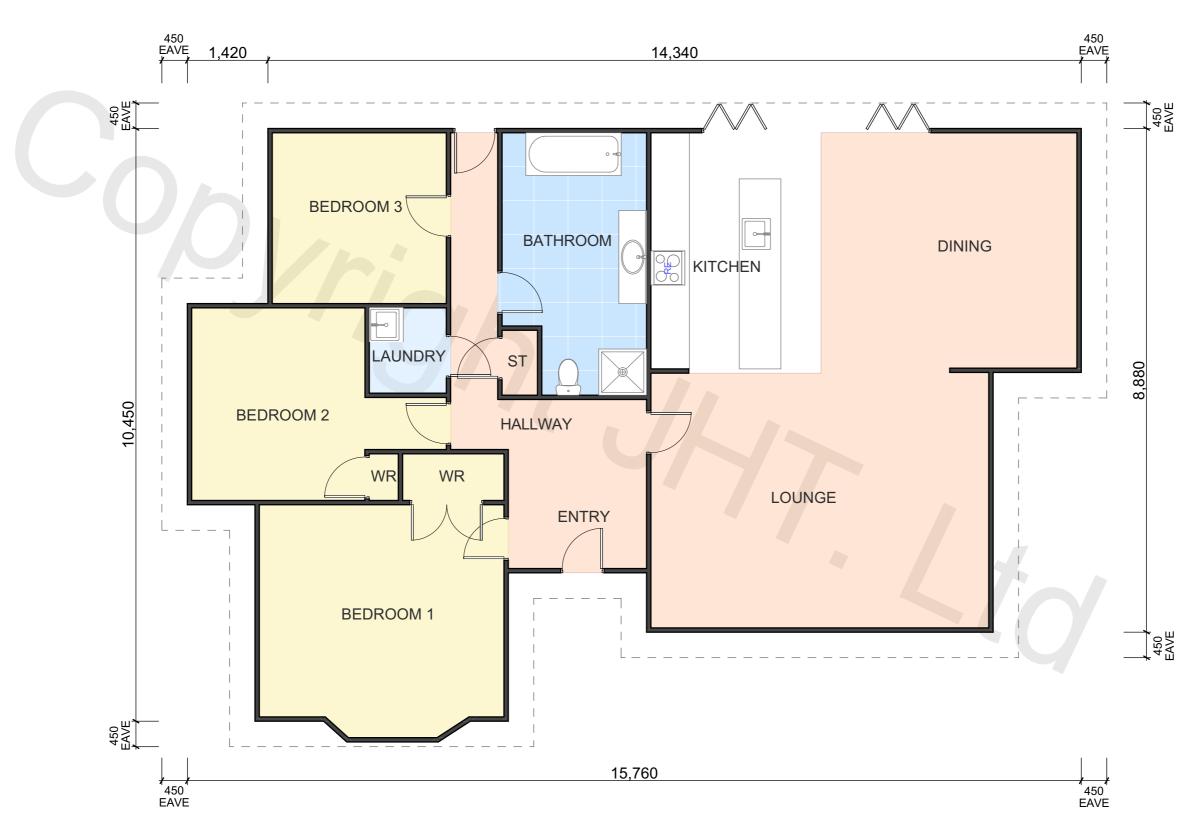

/// ITEMS FOR REMOVAL / DEMOLITION

PROPERTY ID: 29MISSIONBAY

FLOOR AREA (APPROX)

131m<sup>2</sup>