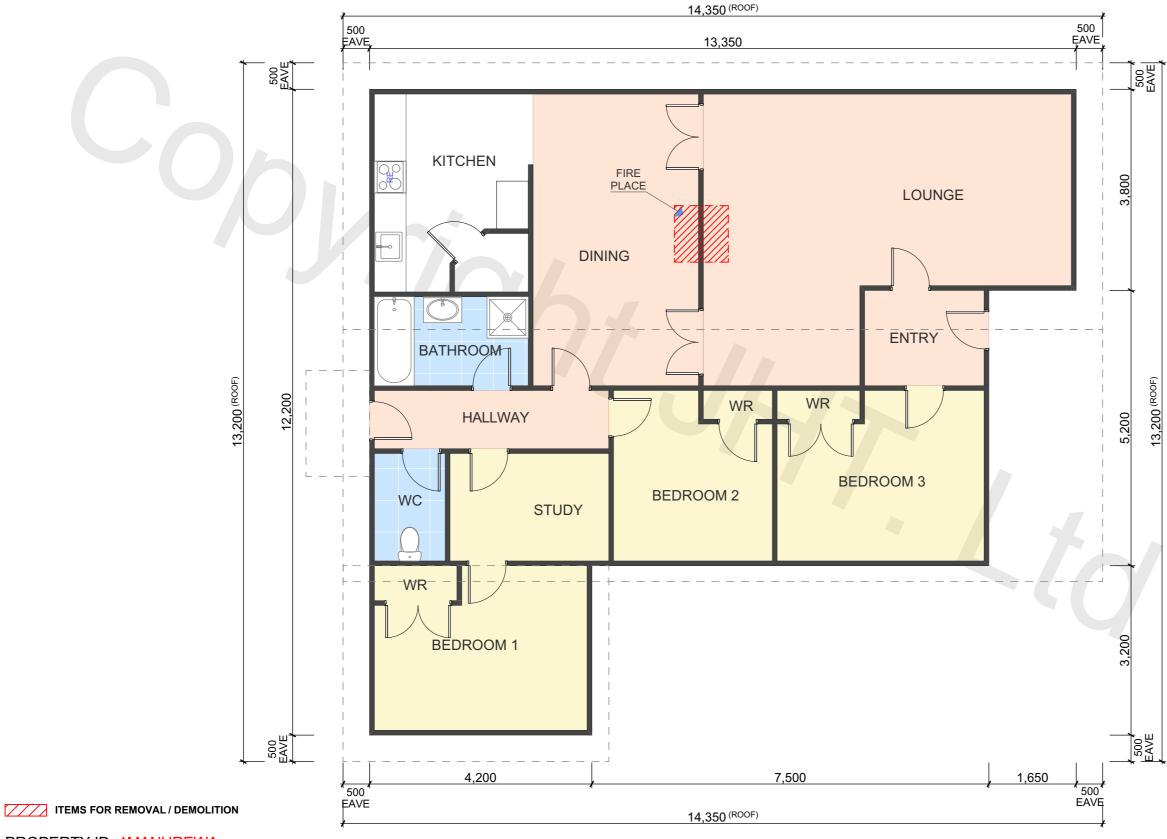

PROPERTY ID: 1MANUREWA

FLOOR AREA (APPROX)

125m<sup>2</sup>

## **DISCLAIMER**

Jack House Transit (JHT) does not warrant or take responsibility for the accuracy of the measurements, descriptions, specifications or any other information issued.

JHT accepts no liability or responsibility for any loss or damage suffered by the recipient of this information arising out of, or in connection with, the use or misuse of this information. This information is general and strictly indicative and has not been prepared for the use by any specific recipient and may not fully reflect their needs. Do not scale off drawings. The recipient is responsible for their own due diligence and for verifying the correctness and completeness of any information issued.



**P:** 07 843 7006

E: admin@houseremova