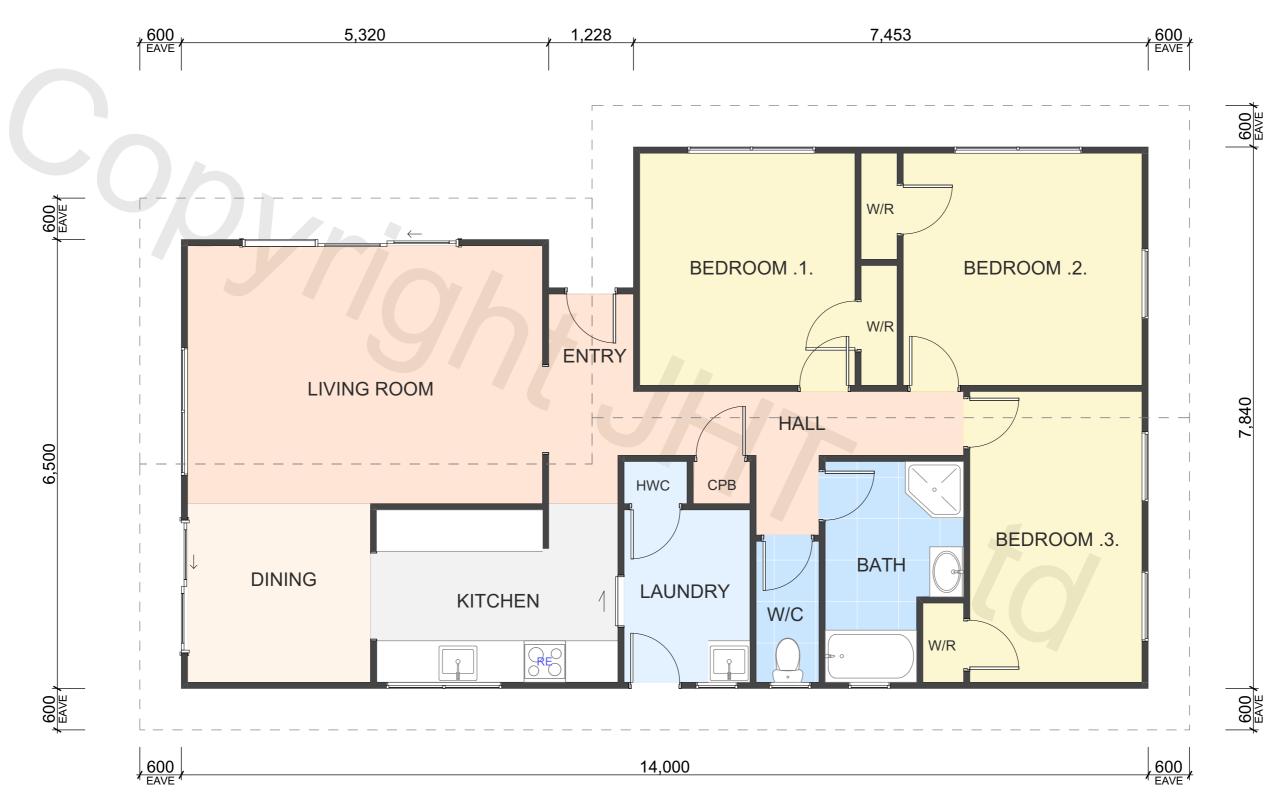

/// ITEMS FOR REMOVAL / DEMOLITION

PROPERTY ID: 59BGLENEDEN

FLOOR AREA (APPROX)

100m<sup>2</sup>