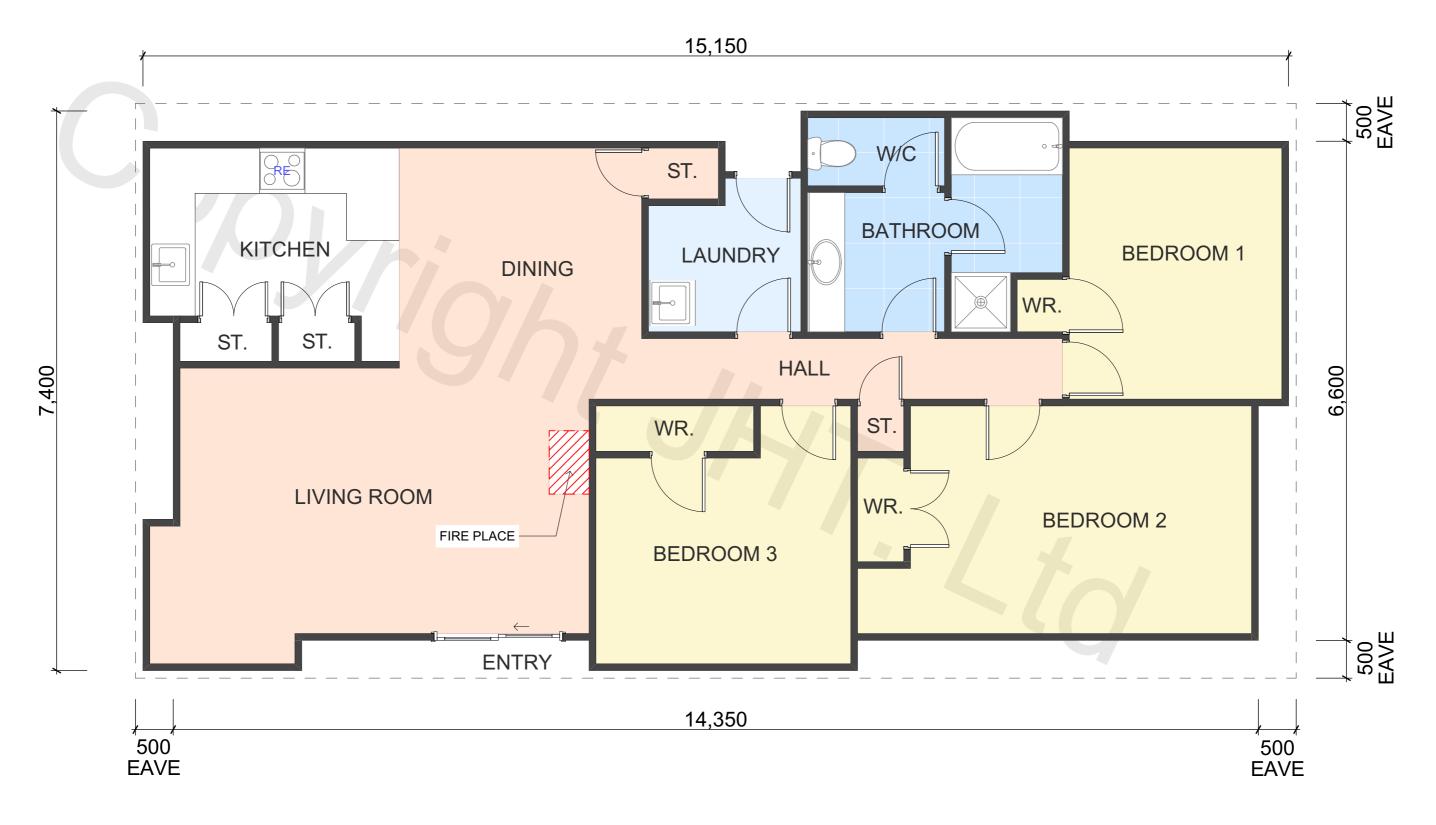

ITEMS FOR REMOVAL / DEMOLITION

PROPERTY ID: 343TEAWAMUTU

FLOOR AREA (APPROX)

101m<sup>2</sup>