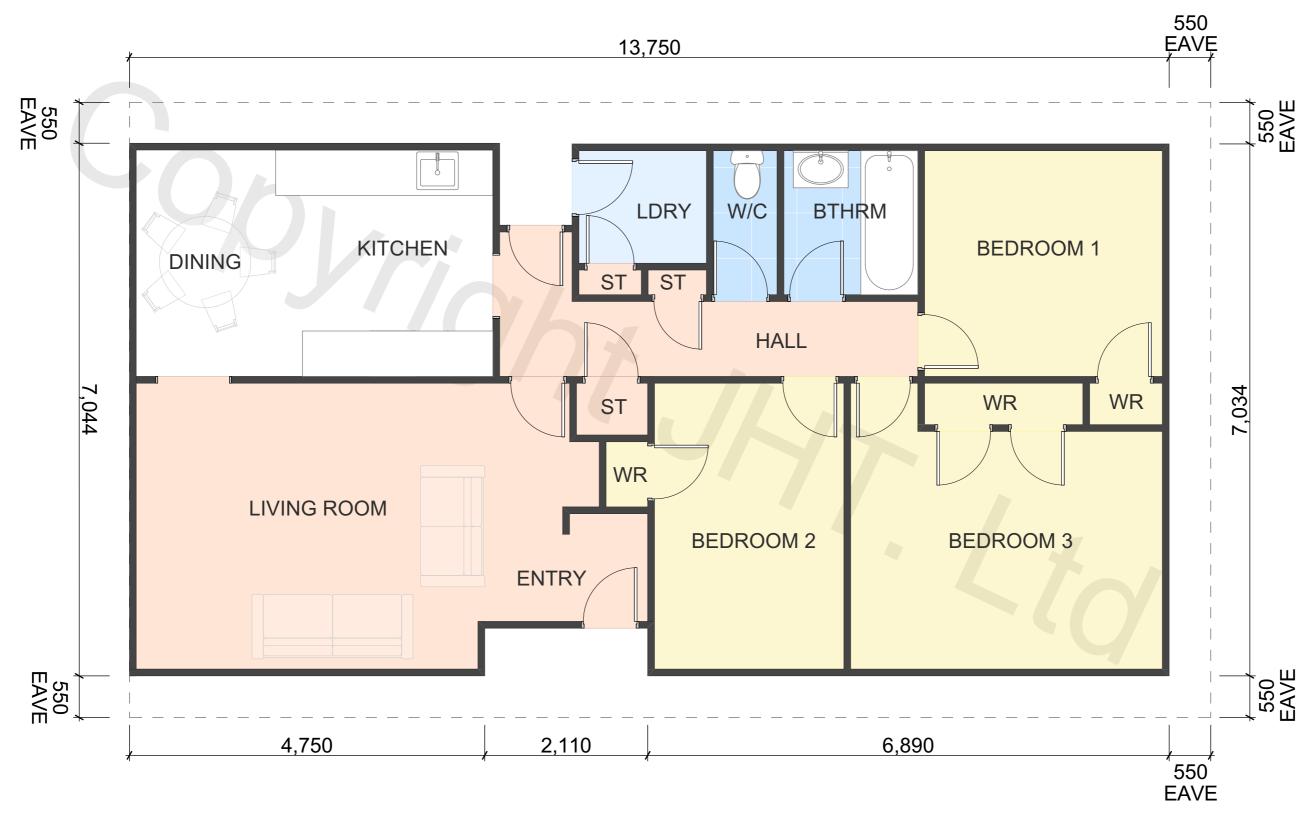

ITEMS FOR REMOVAL / DEMOLITION

PROPERTY ID: MCCRACKEN

FLOOR AREA (APPROX)

94.4m<sup>2</sup>