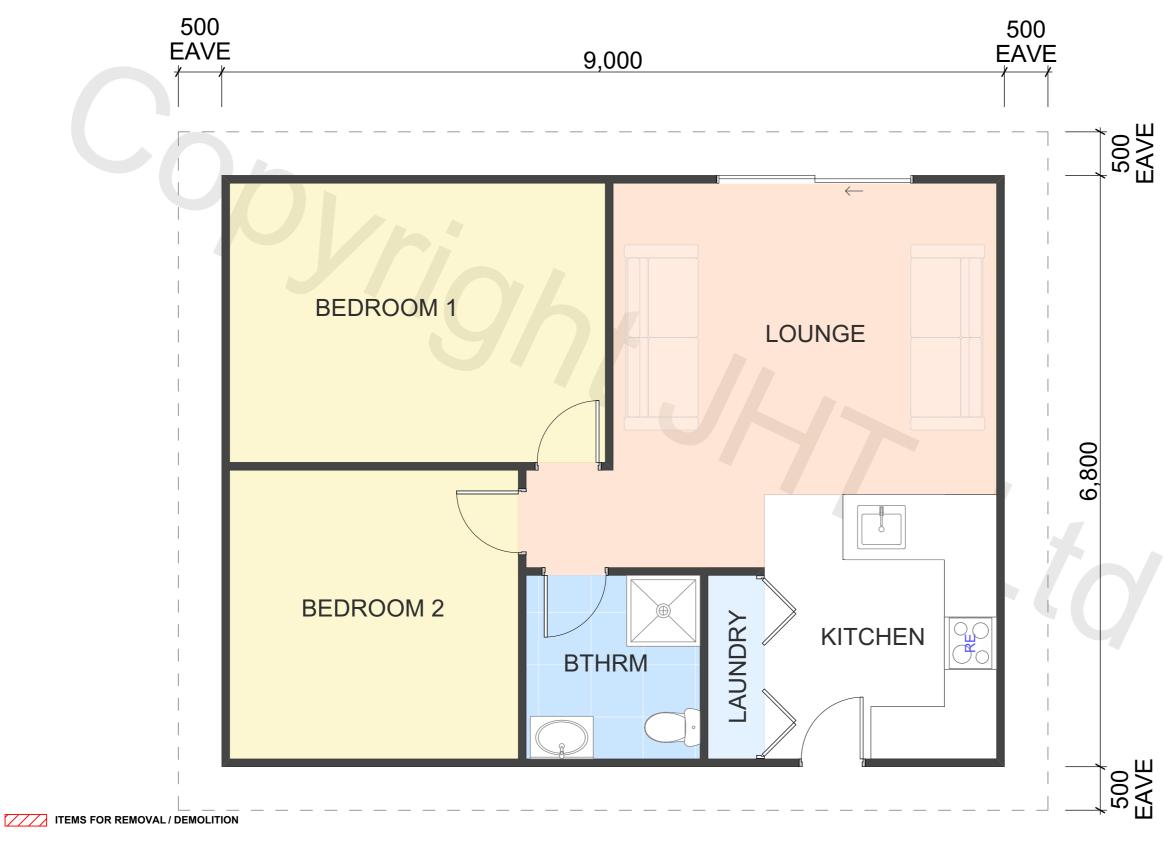

**PROPERTY ID: 50HAMILTON** 

FLOOR AREA (APPROX)

60m<sup>2</sup>

## **DISCLAIMER**

Jack House Transit (JHT) does not warrant or take responsibility for the accuracy of the measurements, descriptions, specifications or any other information issued.

JHT accepts no liability or responsibility for any loss or damage suffered by the recipient of this information arising out of, or in connection with, the use or misuse of this information. This information is general and strictly indicative and has not been prepared for the use by any specific recipient and may not fully reflect their needs. Do not scale off drawings. The recipient is responsible for their own due diligence and for verifying the correctness and completeness of any information issued.



**P:** 07 843 7006

E: admin@houser