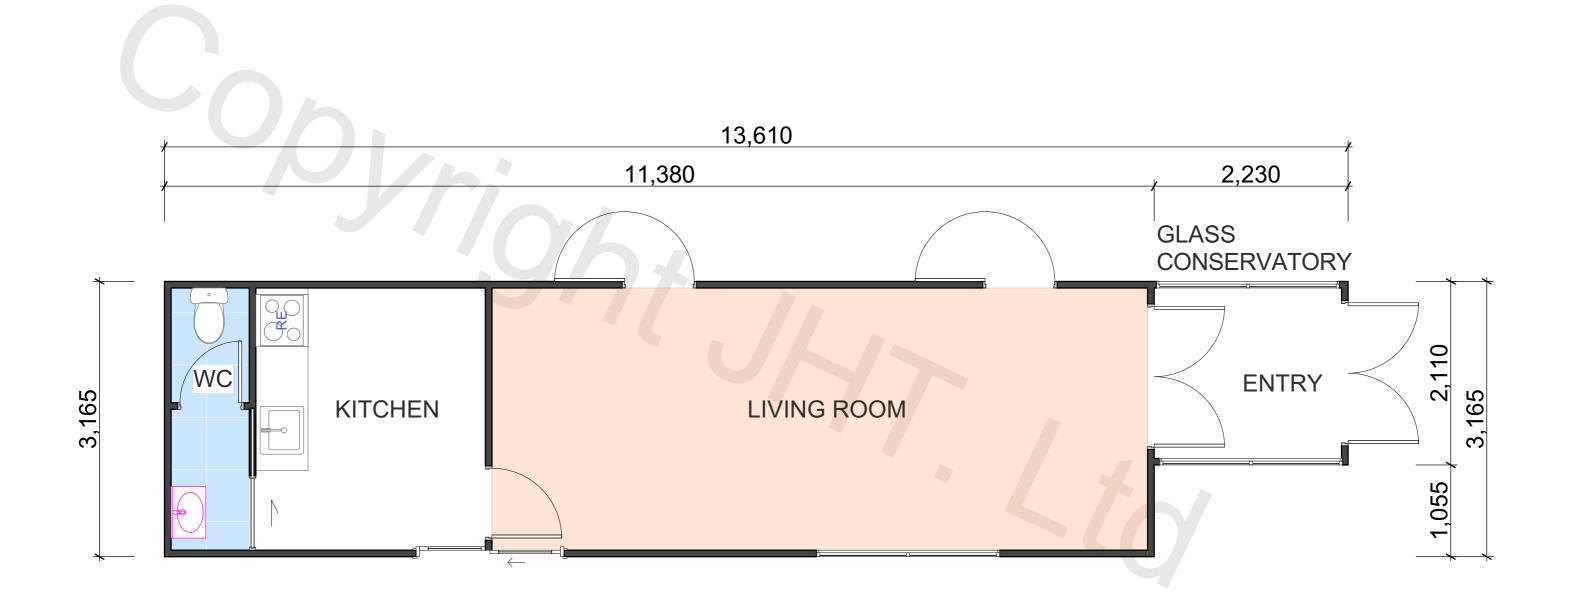

ITEMS FOR REMOVAL / DEMOLITION

PROPERTY ID: TRANSCABIN

FLOOR AREA (APPROX)

40.7m<sup>2</sup>