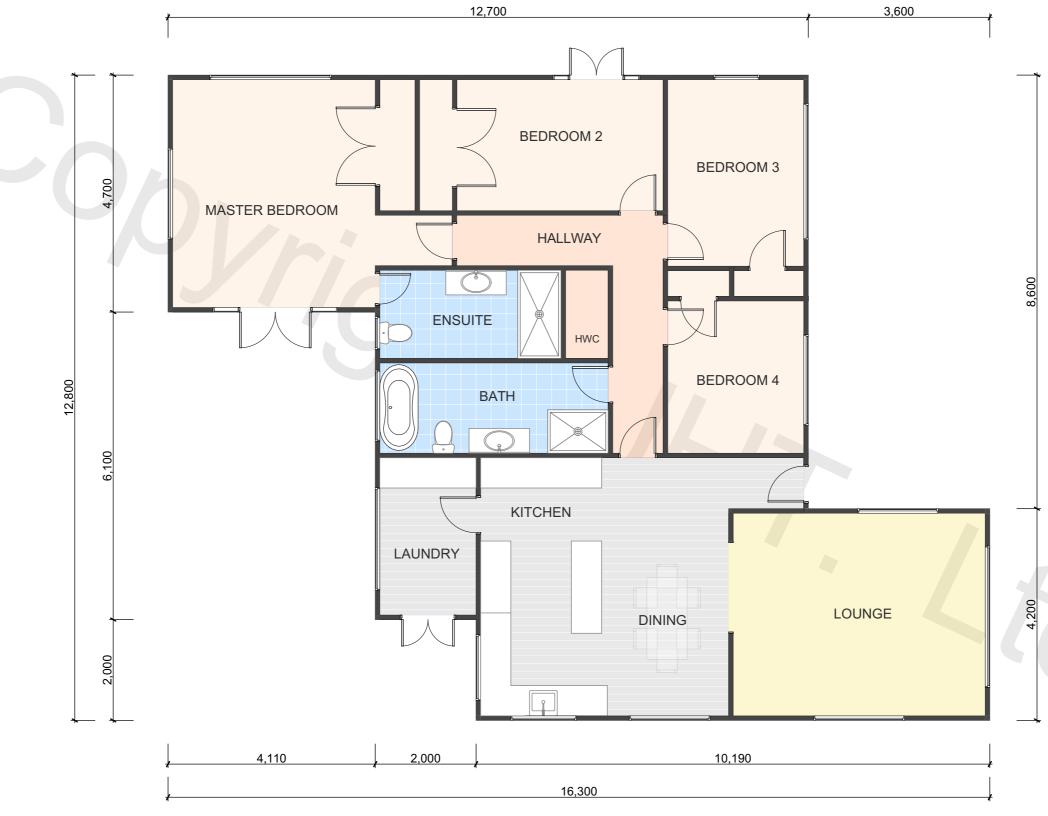

ITEMS FOR REMOVAL / DEMOLITION

PROPERTY ID: THE TAYLOR

FLOOR AREA (APPROX)

140.4m<sup>2</sup>